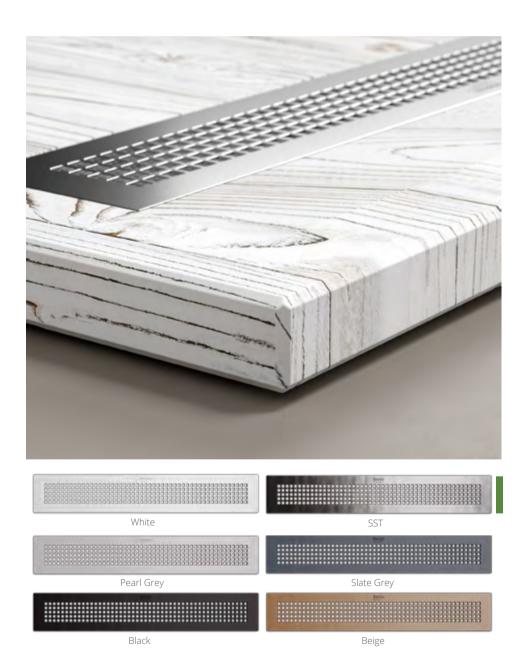

Long grilles for your drain, in 6 different colors that you can combine with a wave of models to choose from to live in your most vital space, your bathroom.

# Drain covers