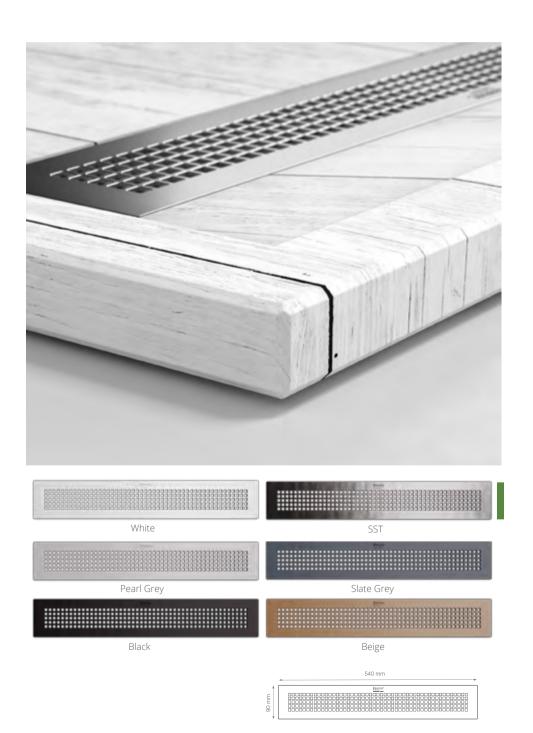

Long grilles for your drain, in 6 different colors that you can combine with a wave of models to choose from to live in your most vital space, your bathroom.

# Drain covers