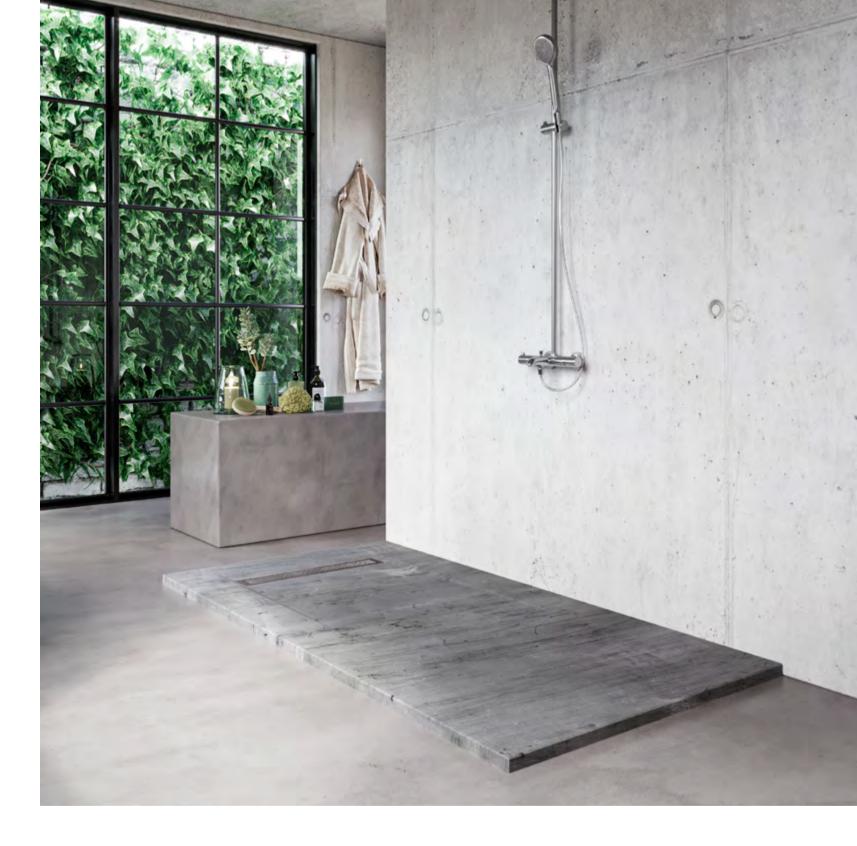

### Concrete

The beauty of hard concrete is reflected in our **Concrete** model and in this bathroom, where the predominant gray tones add value to the plants we see through the window. A combination of colors that match very well with our main feature; this green is also perfect to include in the decoration of the bathroom, whether that's towels, candles, shower gel or natural sponges. A bathroom where colors, textures and contrasts create the most harmonious design for our main feature: the **Concrete** model.