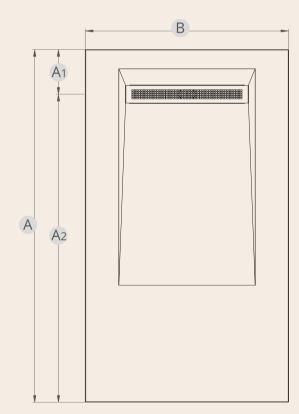

#### Available dimensions

#### Lateral drain

A (Length):120, 130, 140, 150, 160, 170, 180 cm. A1: 17 cm<sup>3</sup>, 23 cm<sup>4</sup> A2: Difference between A1 and the total length

**B (Width):** 70, 80, 90 cm.

<sup>3</sup> For shower trays of 120cm length and/or70 cm width <sup>4</sup> Fort he rest of shower trays

Our shower trays are available in 7 different lengths and 3 different widths, which can be combined in accordance with your needs.