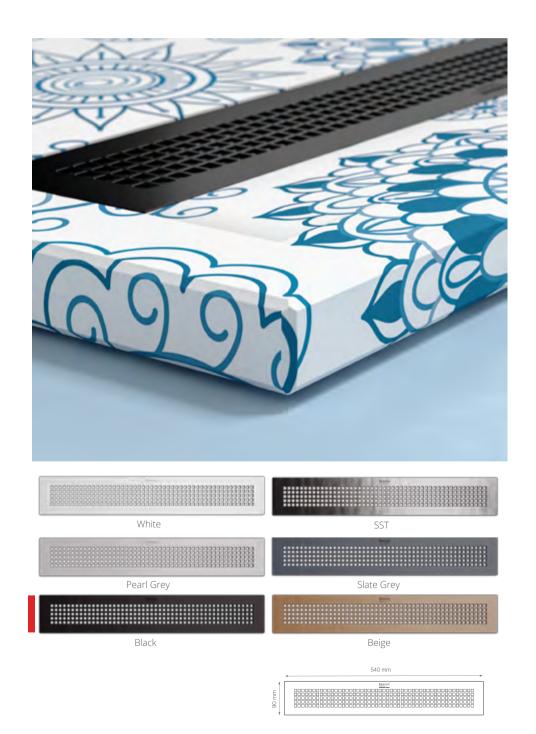

Long grilles for your drain, in 6 different colors that you can combine with a wave of models to choose from to live in your most vital space, your bathroom.

### Lines

The creamy colors of this bathroom allow for the perfect integration of our key element **Lines** in the set. A bathroom boasting a lot of light, natural light that enters through the window from the garden. Our **Lines** shower tray's details imitate a grid in white lines, making it very original. Ideal for bathrooms in earth, beige and white tones with some black detail. In this case the color of the drain cover is beige, as we see can see in more detail in the featured section.

And let's not forget about the details we see in the featured photo, a texture and roughness that we can almost touch. **Print** shower trays are printed on all sides. Luxury shower trays that will add a special touch to your bathroom.