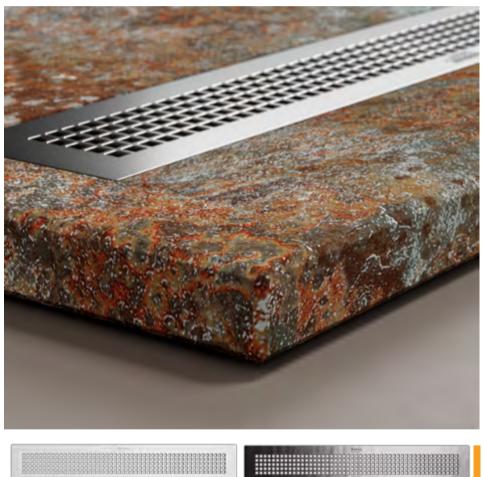

### Iron

In this composition we see our main feature **Iron**, located in a bathroom with a very minimalist style where gray tones are the key color. It combines perfectly with modern styles, chrome faucets and straight lines, as well as contrasting with the white light of both the furniture and the wall.

And let's not forget about the details we see in the featured photo, a texture and roughness that we can almost touch. **Print** shower trays are printed on all sides. Luxury shower trays that will add a special touch to your bathroom.