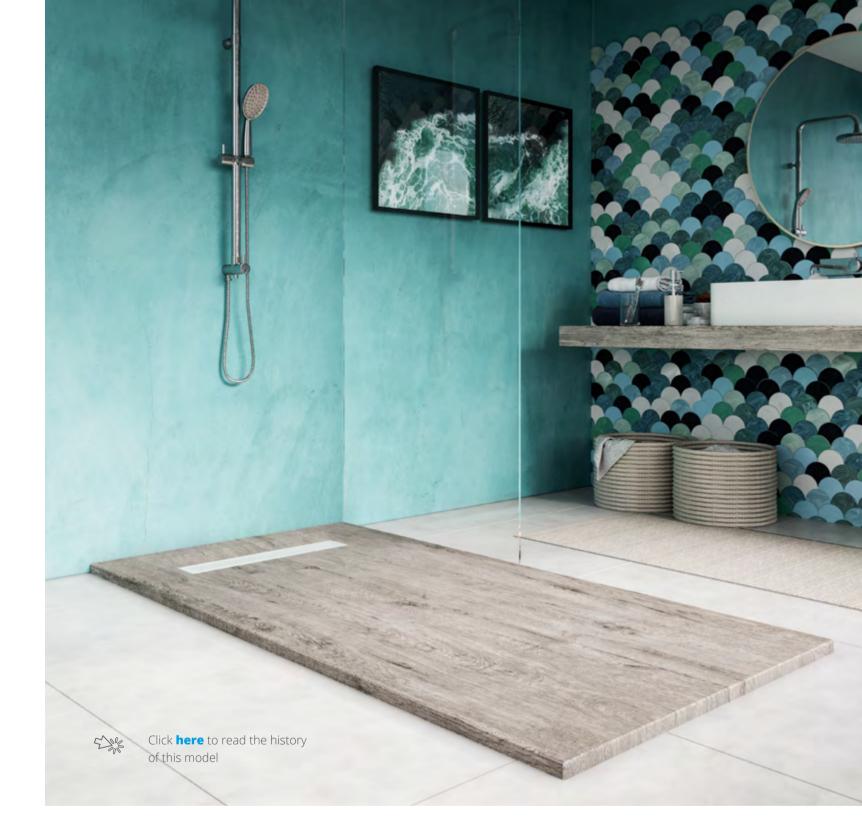

### Colorado

Our main feature **Colorado** feels very comfortable in this summer atmosphere, inspired by the waves of the sea. We discover a picture with sea textures that combine very well with the turquoise blue tone of the side wall and the front tiles with different shades of blue, with curved shapes simulating the body of a mermaid. A very contemporary trend in bathroom decoration.