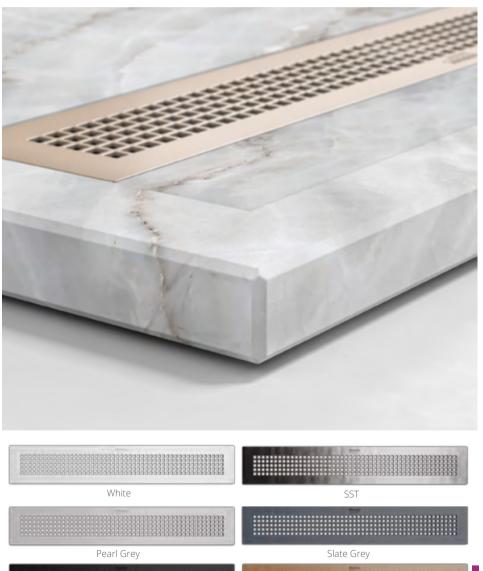

### Calacatta

**Calacatta** marbling is popular for its gray veins and the great whiteness of this much-desired marble. Our model creates this elegant texture to give a very sophisticated air to your bathroom. In this environment we see our model in a bathroom of a very high floor in the city, with large windows that allow a lot of light to flood the environment, contrasting with the dark tones both on the floor and on the small tiles of the wall. A stately model for an elegant bathroom.

### Calacatta