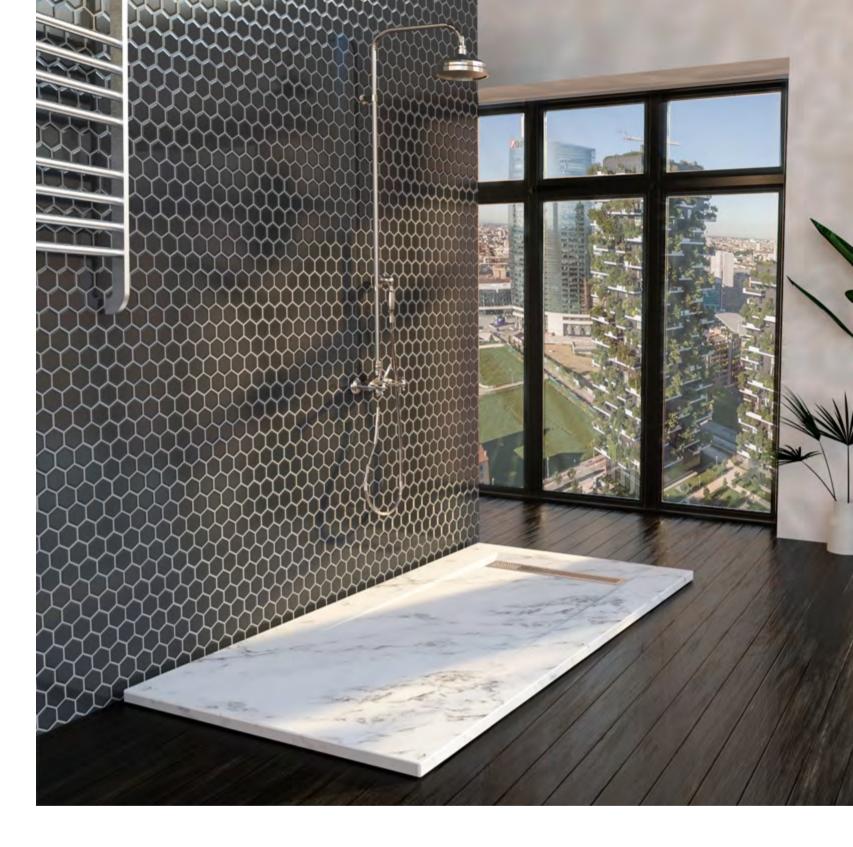

# Surface

Imagine being able to live the sensation that surfing leaves on your skin. Security, balance, emotion, adventure and of course, art; **Bosnor** offers all this at your feet.

An innovative, dynamic, elegant design, with both curves and straight lines, durable, resistant, versatile and ready for you to fall in love with it.

Long grilles for your drain, in 6 different colors that you can combine with a wave of models to choose from to live in your most vital space, your bathroom.