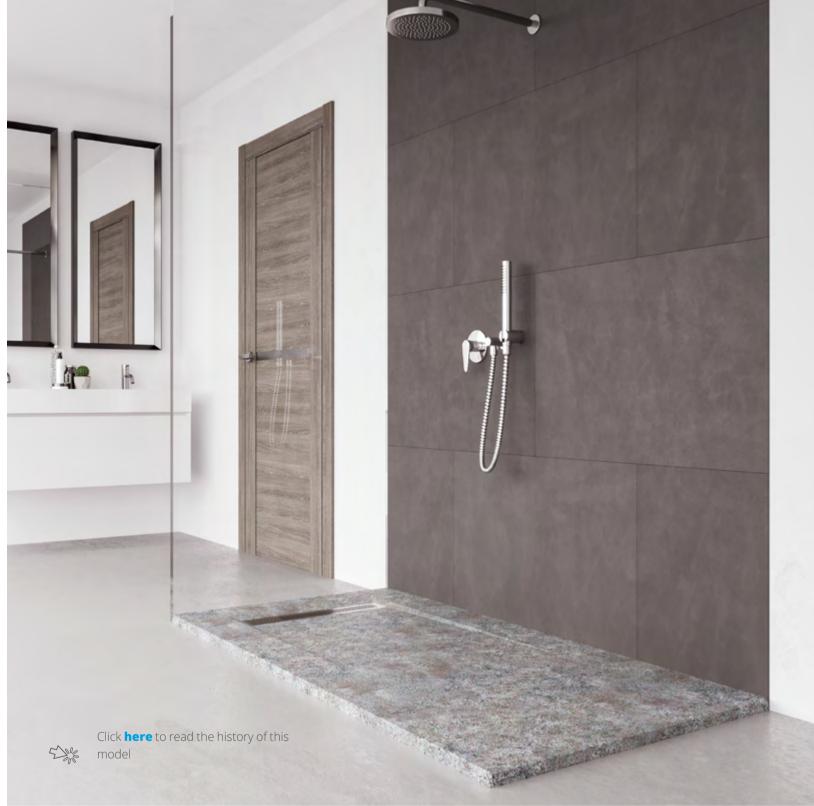

# Bosnor® Solid Surface

Art, color and design at your feet

Unlike other materials, our Solid Surface is mass-dyed; it has no coating on the outside or fibers inside and is not porous; our shower trays are vacuum manufactured to obtain a dense and durable material, which presents a completely anti-slip surface and is textured to ensure a soft and relaxing finish. It is an aseptic material, resistant to bacteria, easy to clean and repairable.

### Welcome to Bosnor, specialist manufacturer of Solid Surface shower trays since 1998

In recent years, the bathroom has established itself as a social center in homes, fostering the trend to design spacious and comfortable bathrooms through elements which show a style and a status: furniture, screens, shower trays.