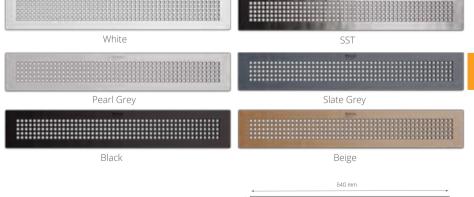

Long grilles for your drain, in 6 different colors that you can combine with a wave of models to choose from to live in your most vital space, your bathroom.

DECO Collection INDUSTRIAL Collection NATURE Collection STONE Collection WOOD Collection

 Pearl Grey
 Slate Grey

 Black
 Beige

 400 mm
 100 mm

 100 mm
 100 mm