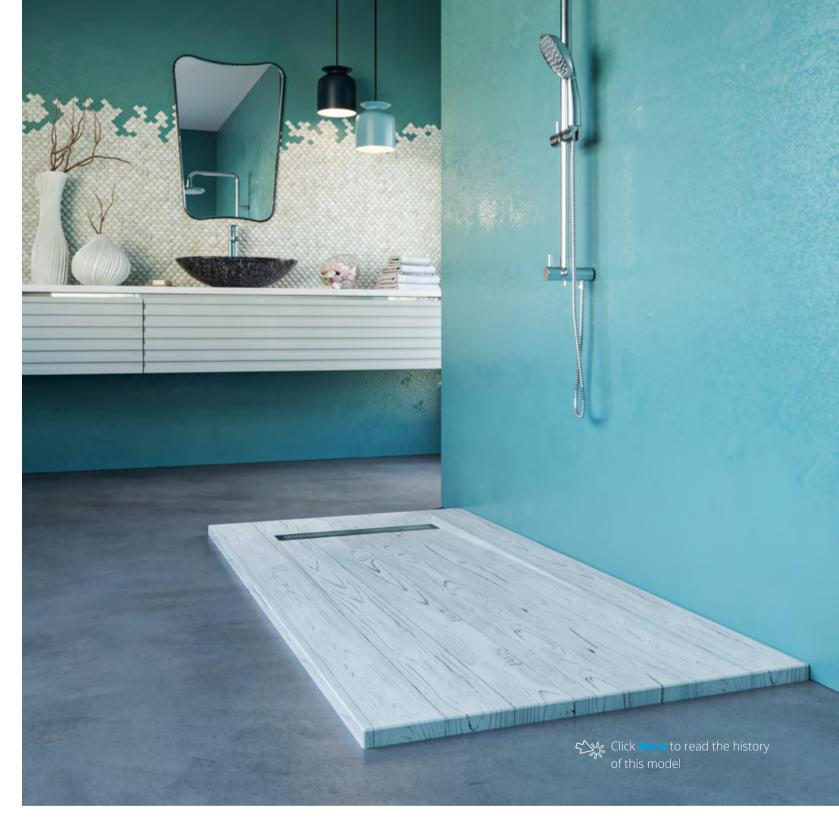

A modern atmosphere with stone texture in shades of slate, living beautifully here with our **Stone** model.

**DECO** Collection

**NATURE** Collection

**STONE** Collection

**WOOD** Collection

Atlantic

C/ Els Cirers, 8 08811, Canyelles (Barcelona) Tel.: +34 93 818 88 26 info@bosnorsl.com www.bosnorsl.com

**WOOD** Collection

## **WOOD** Collection

Colorado

Sequoia

### Atlantic

Our Atlantic model is a jewel that looks great in this environment inspired by the famous Tiffany's jewelry, where the Pantone 1837C color, registered by this emblematic brand, highlights the white and black streaks of our main feature. In the background we see combined with this popular color, small tiles that shine like diamonds, between a modern mirror, a black stone sink and contemporary furniture with straight lines. Elegance is lasting, as is taste for what's good and authentic.