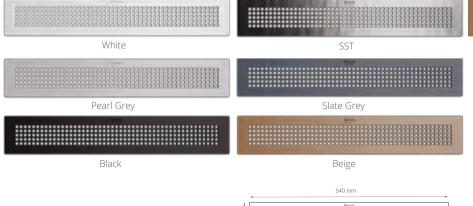

DECO Collection INDUSTRIAL Collection NATURE Collection STONE Collection WOOD Collection

 Pearl Grey
 Slate Grey

 Black
 Beige

 400 mm
 100 mm

 100 mm
 100 mm

#### Drain