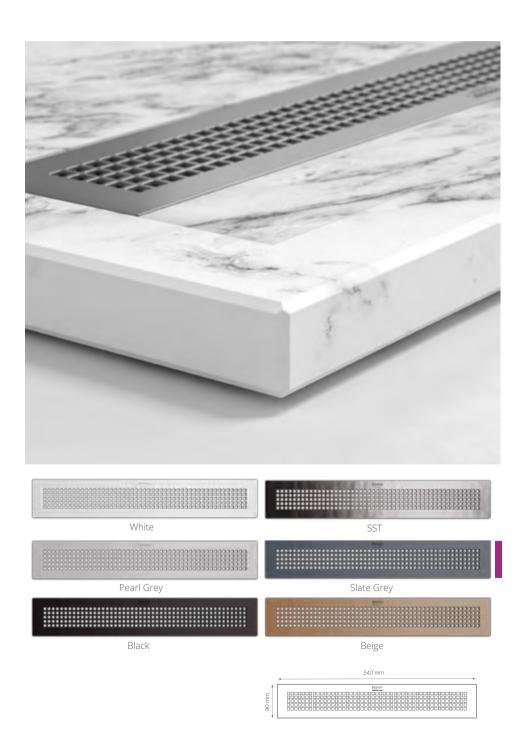

elements of this bathroom environment.

Nature, beige tones and natural wood for a bathroom in which our main element stands out as if it were a work of art, created by nature to dazzle in your bathroom.





DECO Collection INDUSTRIAL Collect NATURE Collection STONE Collection

**WOOD** Collection





### Calacatta

**Calacatta** marbling is popular for its gray veins and the great whiteness of this much-desired marble. Our model creates this elegant texture to give a very sophisticated air to your bathroom. In this environment we see our model in a bathroom of a very high floor in the city, with large windows that allow a lot of light to flood the environment, contrasting with the dark tones both on the floor and on the small tiles of the wall. A stately model for an elegant bathroom.





DECO Collection INDUSTRIAL Collect NATURE Collection STONE Collection WOOD Collection

C/ Els Cirers, 8 08811, Canyelles (Barcelona) Tel.: +34 93 818 88 26 info@bosnorsl.com www.bosnorsl.com



### Calacatta



### Marble

The Nature Collection is pure NATURE and our **Marble** model also feels very comfortable being a part of it. The green of the forest that we see through the window, the natural wood front and even the wall tiles that remind us of water traces. All this in white, beige and light green tones that highlight the natural beauty of our **Marble** model.





DECO Collection INDUSTRIAL Collect NATURE Collection STONE Collection WOOD Collection





### Marfil

Beige, chocolate and silver are the colors that accompany our main feature, the **Marfil** model of our Nature col