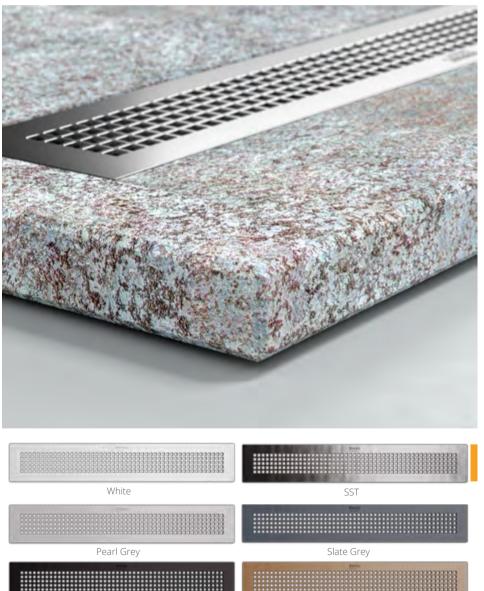

Long grilles for your drain, in 6 different colors that you can combine with a wave of models to choose from to live in your most vital space, your bathroom.

Pearl Grey

Black