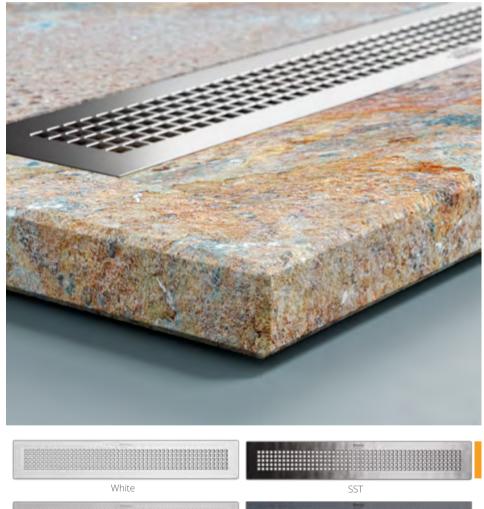

And let's not forget about the details we see in the featured photo, a texture and roughness that we can almost touch. **Print** shower trays are printed on all sides. Luxury shower trays that will add a special touch to your bathroom.

DECO Collection INDUSTRIAL Collection NATURE Collection STONE Collection WOOD Collection

 Pearl Grey
 Slate Grey

 Black
 Beige

 400 mm
 100 mm

 100 mm
 100 mm