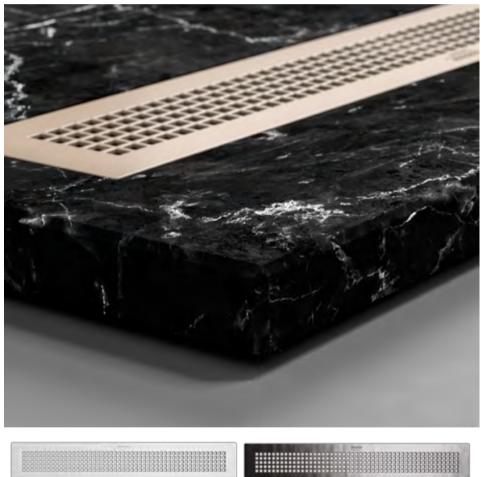

### Marfil

Beige, chocolate and silver are the colors that accompany our main feature, the **Marfil** model of our Nature collection. A bathroom with lots of light, spacious, with classic gold details, including for the tap, mirror, light, sink and a front full of golden glow. A current trend, all in combination with a floor and broken white wall almost gray with brightness, as if it were marble. A luxury bathroom where our **Marfil** model lives in all its glorious details.