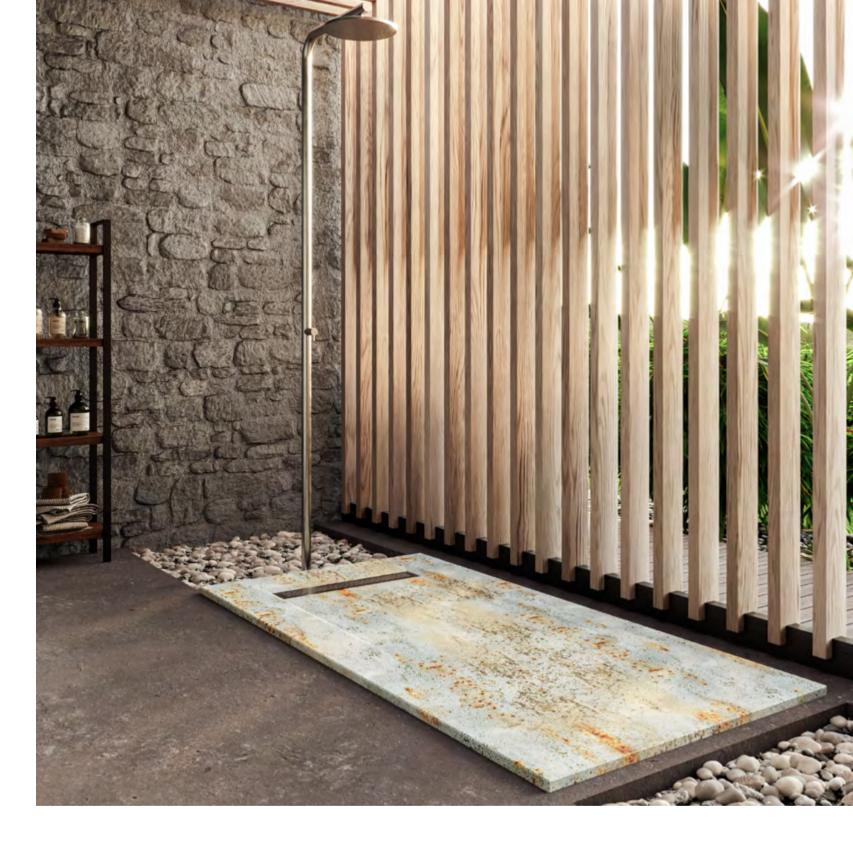

### Reef

Just like part of a ship submerged in the ocean, our **Reef** model could have been rescued by a shipwrecked man and transported to this beautiful place, on the small island of Monuriki in Fiji, to welcome this luxuriously detailed, unique shower tray.

With natural elements of stone and wood, the **Reef** model stands out in this environment and lets us glimpse the light and the jungle of the island.

A very special model, rusted for years by the harsh waters of the Pacific Ocean, to achieve a unique result in luxury shower trays.