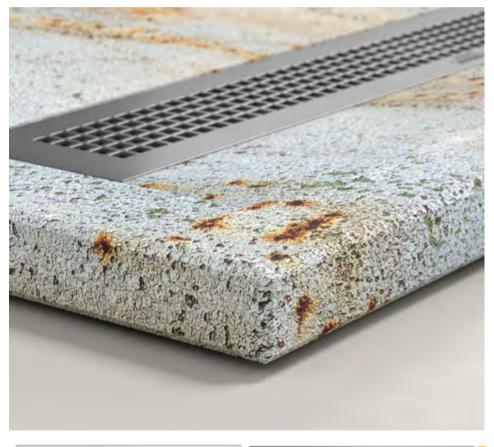

And let's not forget about the details we see in the featured photo, a texture and roughness that we can almost touch. **Print** shower trays are printed on all sides. Luxury shower trays that will add a special touch to your bathroom.

### Oxide

This bathroom environment is inside a spacious and modern Loft that was previously an industrial building. Our **Oxide** model feels great in its new space, wrapped between micro cement walls and old cracked cement. A worn but very modern touch that combines wonderfully with the chrome faucet and very modern to match the color of the drain. A space with a lot of personality that mixes the spent with the modern and new, a hybrid style for our popular Oxide shower tray model.