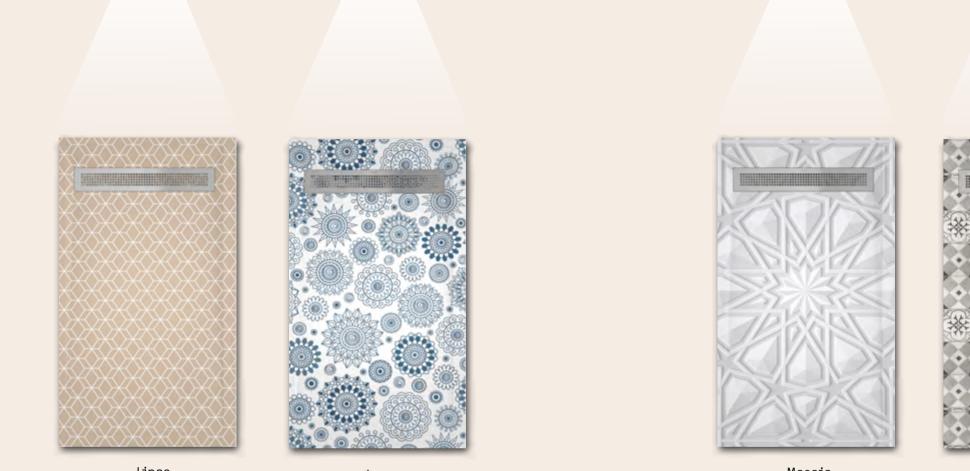

#### Jump on board with our exclusive, daring designs for your bathroom with Surface

Lines

Loop

Mosaic

**DECO** Collection

### **DECO** Collection

Nostalgy

Pyramid

### Deco Collection

A collection inspired by Art Deco, full of fantasy and originality to provide your bathroom with art, color and design.

### Lines

The creamy colors of this bathroom allow for the perfect integration of our key element **Lines** in the set. A bathroom boasting a lot of light, natural light that enters through the window from the garden. Our **Lines** shower tray's details imitate a grid in white lines, making it very original. Ideal for bathrooms in earth, beige and white tones with some black detail. In this case the color of the drain cover is beige, as we see can see in more detail in the featured section.

### Loop

In this bathroom environment our **Loop** model is found inside a space with a retro style. A shower tray with circular details that reminds us a little of the 80s and combines perfectly with the natural, white and light wood tones that we see here in the image.

#### Mosaic

In this composition we see our main feature **Mosaic**, the shower tray with details of stars and intertwined lines, stand out in this nocturnal environment as a great star that shines in the darkness of the night. This bathroom takes us to that moment, while we look at the stars and planets on a summer night from the mountains.