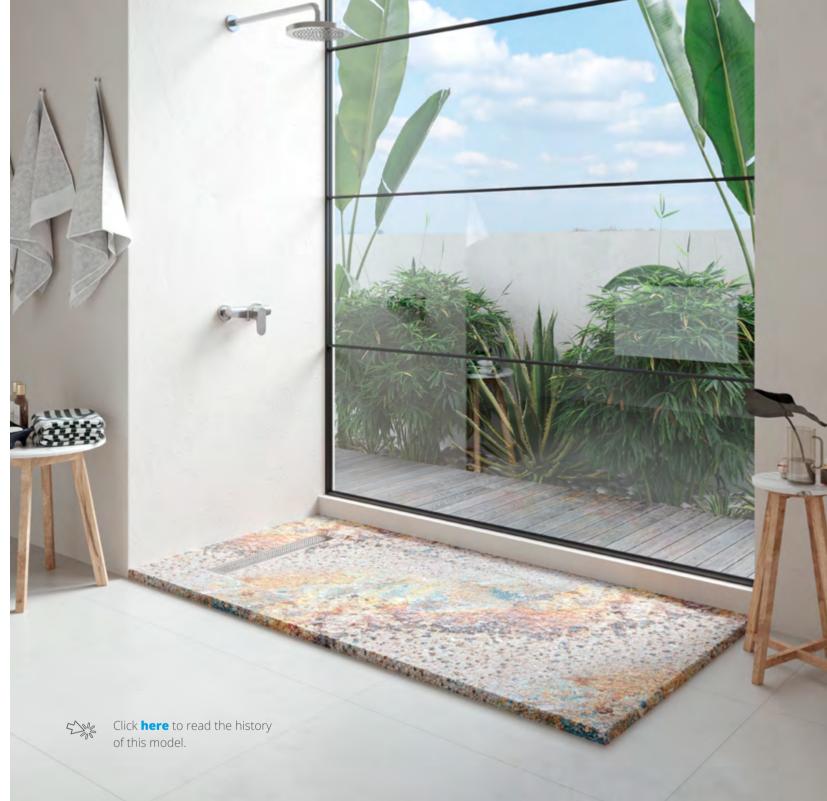

### Bluish

For this environment we have made the most of one of the corners of the summer house closest to the terrace and pool, giving it a lot of clarity and using all the sunlight entering from the huge window.

A window that lets you glimpse the garden plants and the wooden path leading to the pool.

The white walls and floor highlight the design and color of the **Bluish** shower tray. A shower tray with textures that reminds us of the sand on the beach with reflections of the sun.