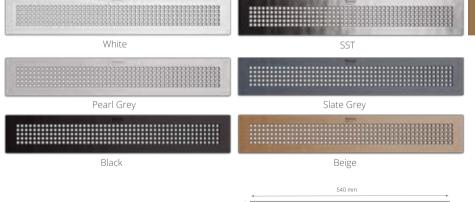

Long grilles for your drain, in 6 different colors that you can combine with a wave of models to choose from to live in your most vital space, your bathroom.

DECO Collection INDUSTRIAL Collection NATURE Collection STONE Collection WOOD Collection

 Pearl Grey
 Slate Grey

 Black
 Beige

 400 mm
 100 mm

 100 mm
 100 mm

#### Lateral drain

A (Length):120, 130, 140, 150, 160, 170, 180 cm. A1: 17 cm<sup>3</sup>, 23 cm<sup>4</sup> A2: Difference between A1 and the total length

**B (Width):** 70, 80, 90 cm.

<sup>3</sup> For shower trays of 120cm length and/or70 cm width <sup>4</sup> Fort he rest of shower trays