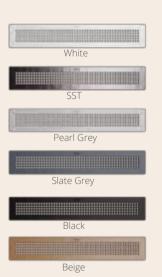

Long grilles for your drain, in 6 different colors that you can combine with a wave of models to choose from to live in your most vital space, your bathroom.

DECO Collection INDUSTRIAL Collection NATURE Collection STONE Collection WOOD Collection

 Pearl Grey
 Slate Grey

 Black
 Beige

 400 mm
 100 mm

 100 mm
 100 mm