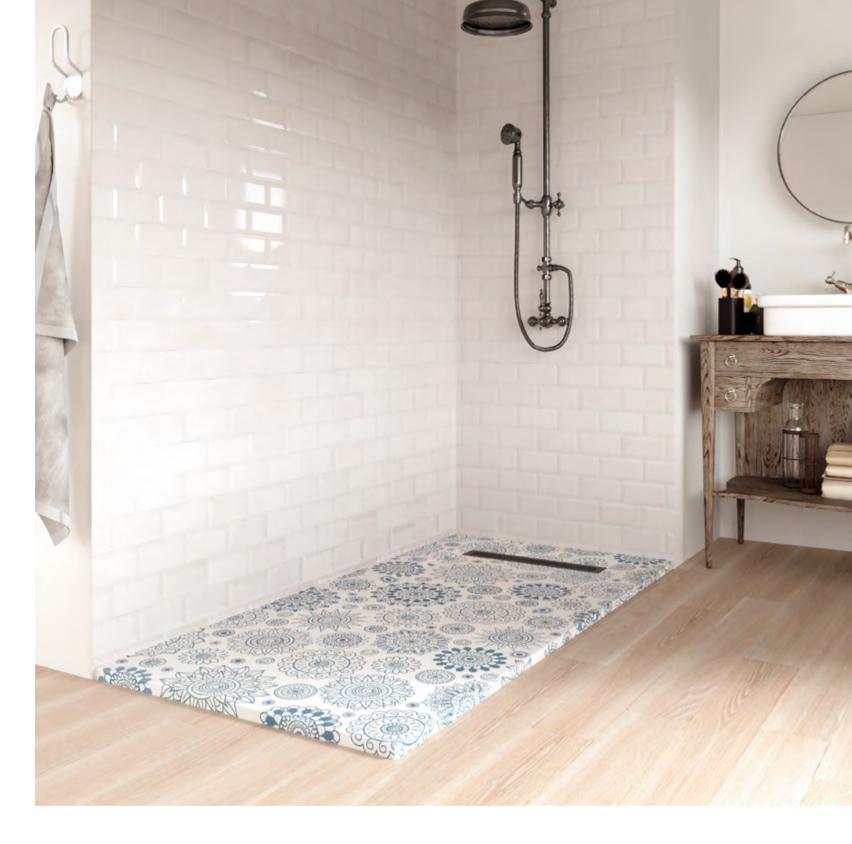

### Lines

The creamy colors of this bathroom allow for the perfect integration of our key element **Lines** in the set. A bathroom boasting a lot of light, natural light that enters through the window from the garden. Our **Lines** shower tray's details imitate a grid in white lines, making it very original. Ideal for bathrooms in earth, beige and white tones with some black detail. In this case the color of the drain cover is beige, as we see can see in more detail in the featured section.