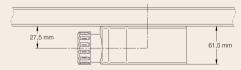

#### Lateral drain

A (Length):120, 130, 140, 150, 160, 170, 180 cm. A1: 17 cm<sup>3</sup>, 23 cm<sup>4</sup> A2: Difference between A1 and the total length

**B (Width):** 70, 80, 90 cm.

<sup>3</sup> For shower trays of 120cm length and/or70 cm width <sup>4</sup> Fort he rest of shower trays

#### Drain