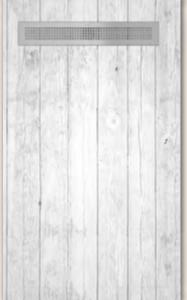

### Alberta

**Alberta** is the main feature of this bathroom environment. A shower tray with a texture and almost real impression of wood worn in soft shades that adapts perfectly to this modern and luxurious bathroom style. A bathroom in gray and blue tones, colors that combine well with the wooden furniture.