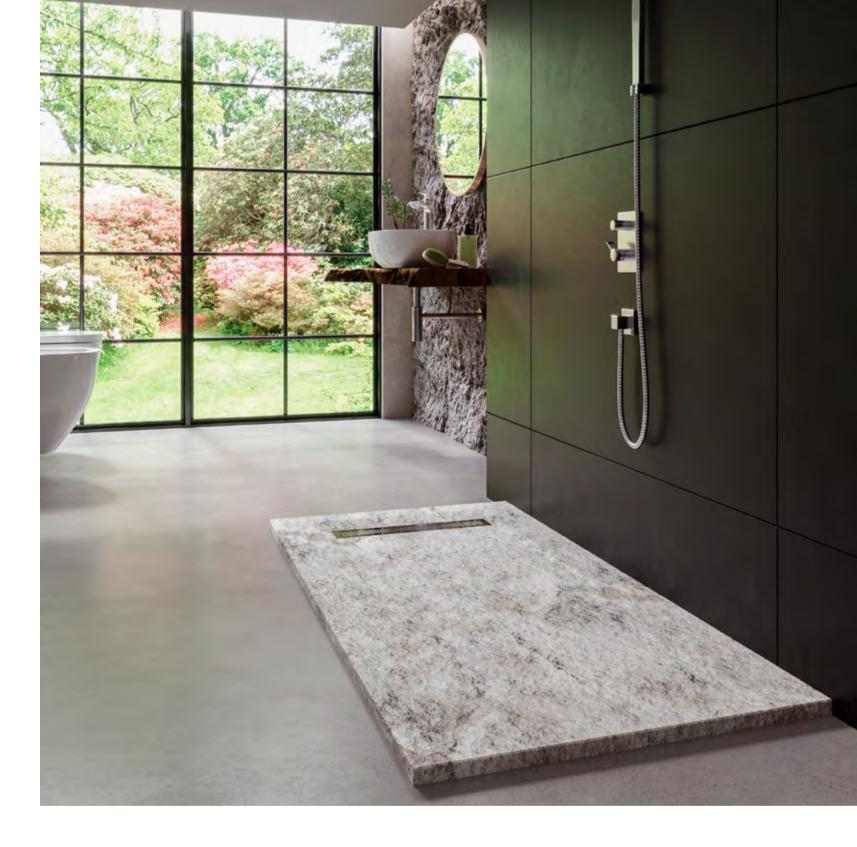

### Rock

Our **Rock** model feels very comfortable in this bathroom environment that was once a hard stone cave. This impressive result, where the common thread is still stone rock, has been achieved thanks to the passing of time and the hand of man. The huge window lets us see a lush garden that once was a forest. The floor is perfect gray micro cement that maintains the prominence of our **Rock** model and the different colors and textures that live alongside it. Modern details, with a current design for a shower tray that is very resistant and durable over time.

DECO Collection INDUSTRIAL Collect NATURE Collection STONE Collection WOOD Collection