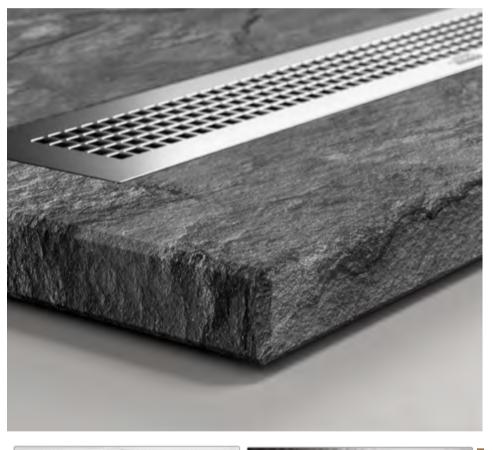

### Rock

Our **Rock** model feels very comfortable in this bathroom environment that was once a hard stone cave. This impressive result, where the common thread is still stone rock, has been achieved thanks to the passing of time and the hand of man. The huge window lets us see a lush garden that once was a forest. The floor is perfect gray micro cement that maintains the prominence of our **Rock** model and the different colors and textures that live alongside it. Modern details, with a current design for a shower tray that is very resistant and durable over time.

#### Lateral drain

A (Length):120, 130, 140, 150, 160, 170, 180 cm. A1: 17 cm<sup>3</sup>, 23 cm<sup>4</sup> A2: Difference between A1 and the total length

**B (Width):** 70, 80, 90 cm.

<sup>3</sup> For shower trays of 120cm length and/or70 cm width <sup>4</sup> Fort he rest of shower trays

#### Drain