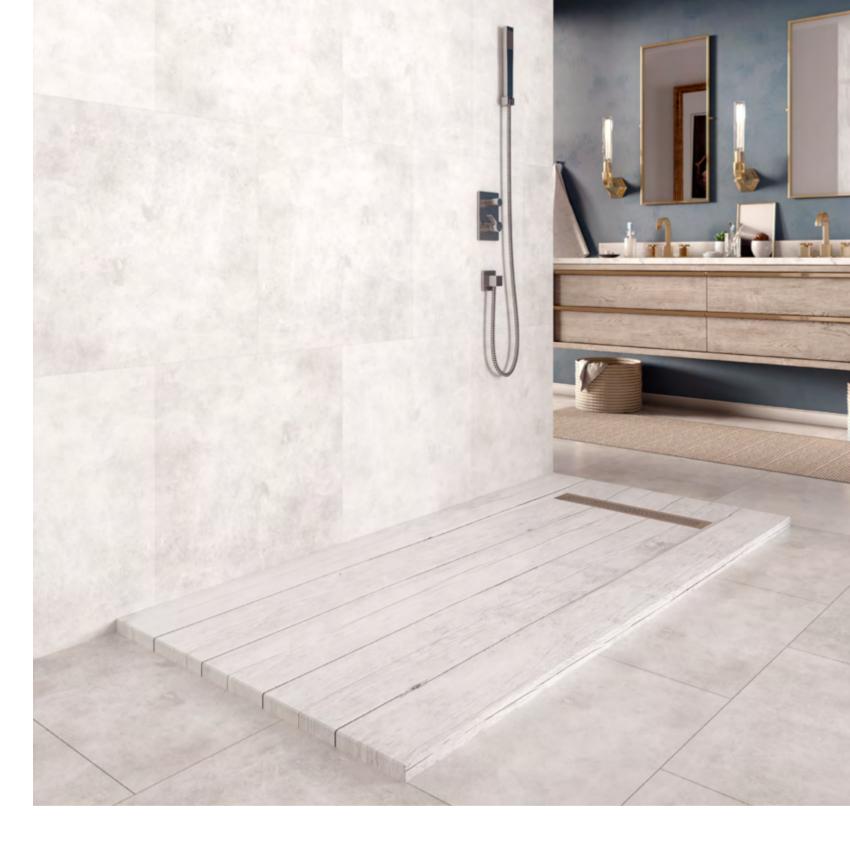

### Alberta

**Alberta** is the main feature of this bathroom environment. A shower tray with a texture and almost real impression of wood worn in soft shades that adapts perfectly to this modern and luxurious bathroom style. A bathroom in gray and blue tones, colors that combine well with the wooden furniture.