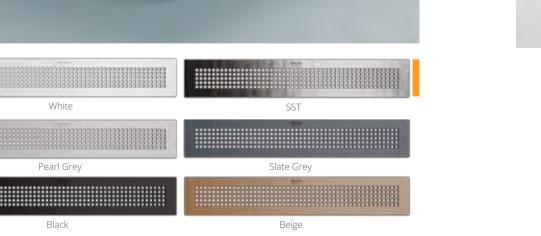

Long grilles for your drain, in 6 different colors that you can combine with a wave of models to choose from to live in your most vital space, your bathroom.

Pearl Grey

Black