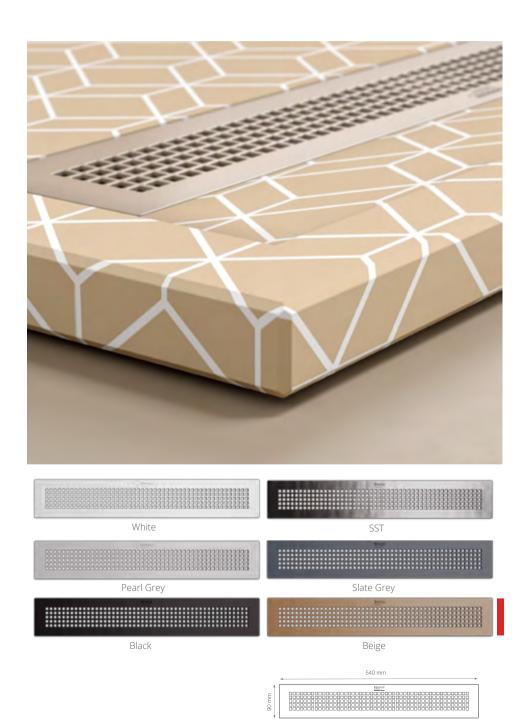

Long grilles for your drain, in 6 different colors that you can combine with a wave of models to choose from to live in your most vital space, your bathroom.

DECO Collection INDUSTRIAL Collection NATURE Collection STONE Collection WOOD Collection

 Pearl Grey
 Slate Grey

 Black
 Beige

 400 mm
 100 mm

 100 mm
 100 mm

#### Lateral drain

A (Length):120, 130, 140, 150, 160, 170, 180 cm. A1: 17 cm<sup>3</sup>, 23 cm<sup>4</sup> A2: Difference between A1 and the total length

**B (Width):** 70, 80, 90 cm.

<sup>3</sup> For shower trays of 120cm length and/or70 cm width <sup>4</sup> Fort he rest of shower trays