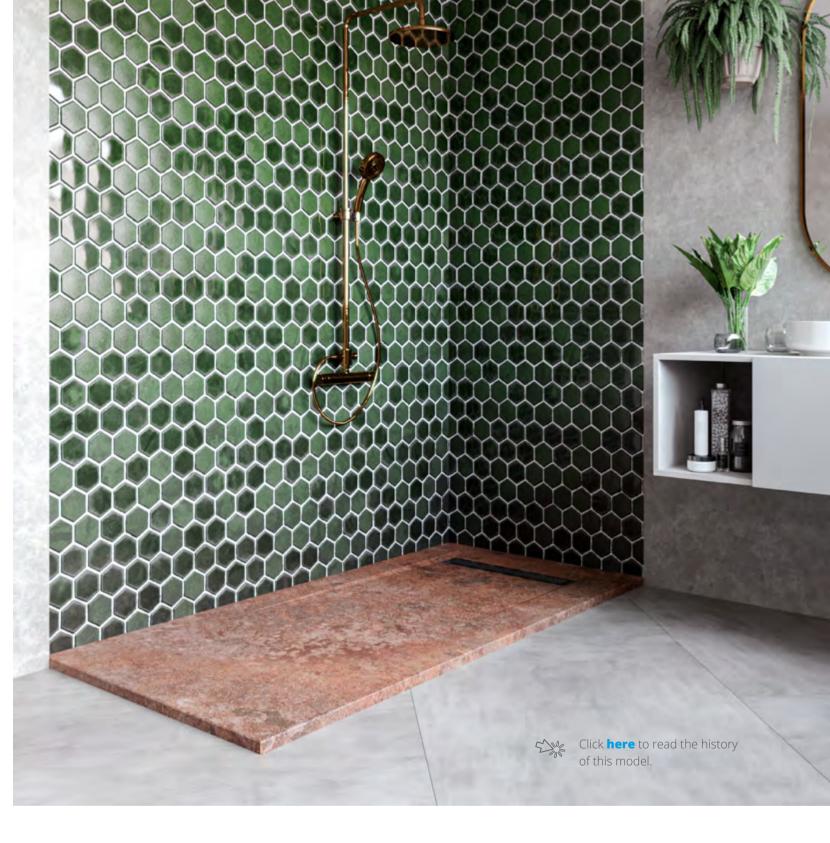

### Rusty

The return of the 80s can also be seen in the world of bathroom decoration, and the trend is ready to make its way up the design podium. Refined luxury and adapted to our space with our main feature **Rusty**, our shower tray in reddish tones and textures that remind us of rust. Here is a bottle green bathroom, hexagonal tiles, with golden details and rust textures, as if the water had been here for centuries. The plants remind us of seaweed. A bathroom that could well be from a whole other world, another atmosphere, an underwater world, perhaps something similar to the one in the Aquaman movie in Atlantis.