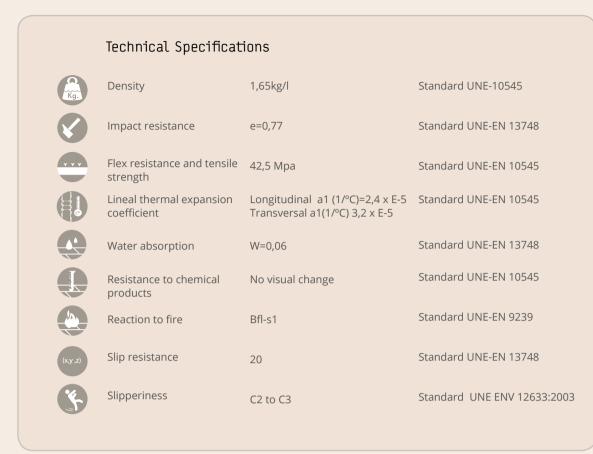

### Composition

This material is composed of a high-performance polyester resin and a high-finesse and high-purity non-mineral synthetic filler called ATH (aluminum trihydroxide). The result is a completely homogeneous material, technically superior to other market options.

**SolidSynthec** is a high-quality technical material developed by **Bosnor**, suitable for use as a cladding or base for the manufacture of solid and compact shower trays.