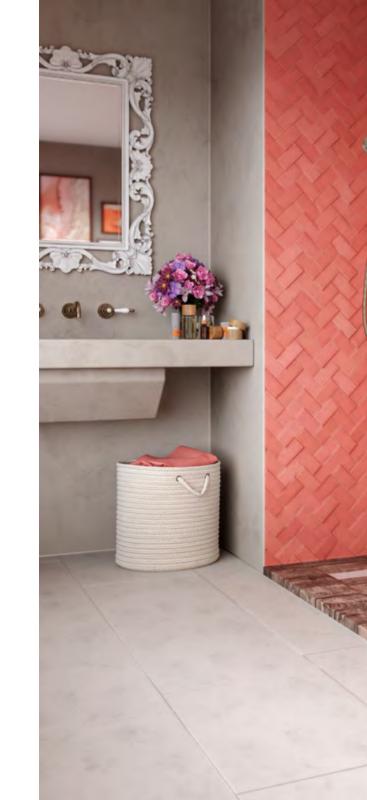

### Cajun

Our main feature **Cajun** stands out in this feminine bathroom environment, between the 2019 Living Coral color of the wall and a pearl gray floor that matches the drain grid. A romantic atmosphere in which our model feels very comfortable, surrounded by retro details and ornaments, such as the white mirror and a golden tap with white touches. A bath with the Pantone color of the year that sends out very positive vibrations.