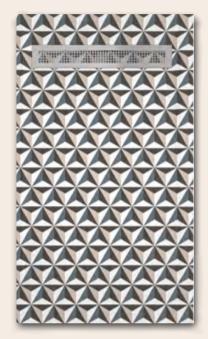

### Pyramid

In this bathroom environment we see the **Pyramid** model as the main feature of a modern and contemporary bathroom, with tainted colors that combine perfectly with the chrome and white colors and the details of our shower tray. The chromed drain cover melts between the triangles and stars of our **Pyramid** shower tray; a slightly cubist style tray for a bathroom with a hint of Pop.