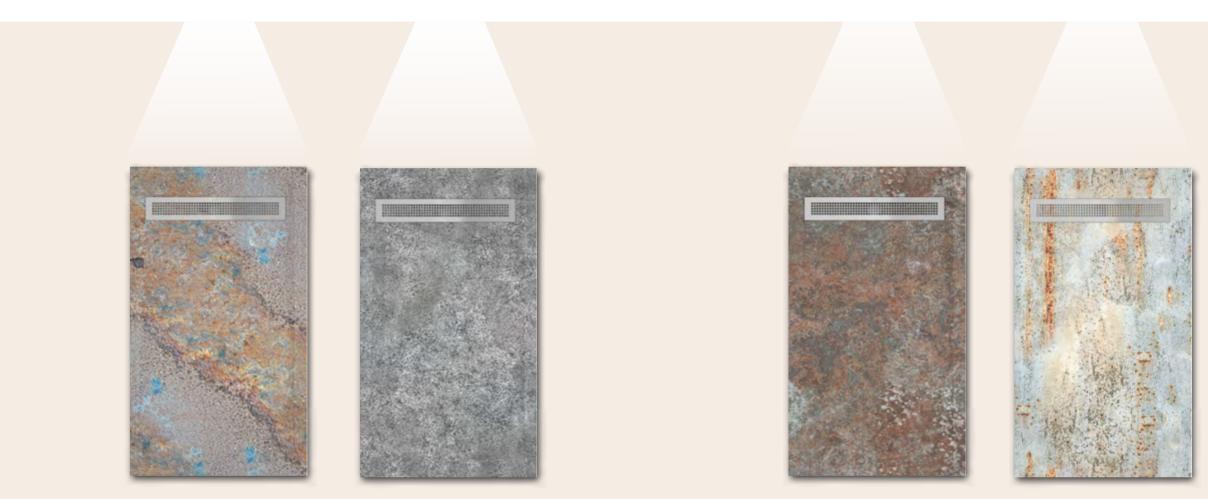

## **INDUSTRIAL** Collection

Reef

Rusty

### Industrial Collection

A collection that will surprise you with how elegant and exclusive a shower tray can be, with its rust imitating colors and textures.

### Bluish

For this environment we have made the most of one of the corners of the summer house closest to the terrace and pool, giving it a lot of clarity and using all the sunlight entering from the huge window.

### Iron

In this composition we see our main feature **Iron**, located in a bathroom with a very minimalist style where gray tones are the key color. It combines perfectly with modern styles, chrome faucets and straight lines, as well as contrasting with the white light of both the furniture and the wall.

### Oxide

This bathroom environment is inside a spacious and modern Loft that was previously an industrial building. Our **Oxide** model feels great in its new space, wrapped between micro cement walls and old cracked cement. A worn but very modern touch that combines wonderfully with the chrome faucet and very modern to match the color of the drain. A space with a lot of personality that mixes the spent with the modern and new, a hybrid style for our popular Oxide shower tray model.

### Reef

Just like part of a ship submerged in the ocean, our **Reef** model could have been rescued by a shipwrecked man and transported to this beautiful place, on the small island of Monuriki in Fiji, to welcome this luxuriously detailed, unique shower tray.

### Rusty

The return of the 80s can also be seen in the world of bathroom decoration, and the trend is ready to make its way up the design podium. Refined luxury and adapted to our space with our main feature **Rusty**, our shower tray in reddish tones and textures that remind us of rust. Here is a bottle green bathroom, hexagonal tiles, with golden details and rust textures, as if the water had been here for centuries. The plants remind us of seaweed. A bathroom that could well be from a whole other world, another atmosphere, an underwater world, perhaps something similar to the one in the Aquaman movie in Atlantis.