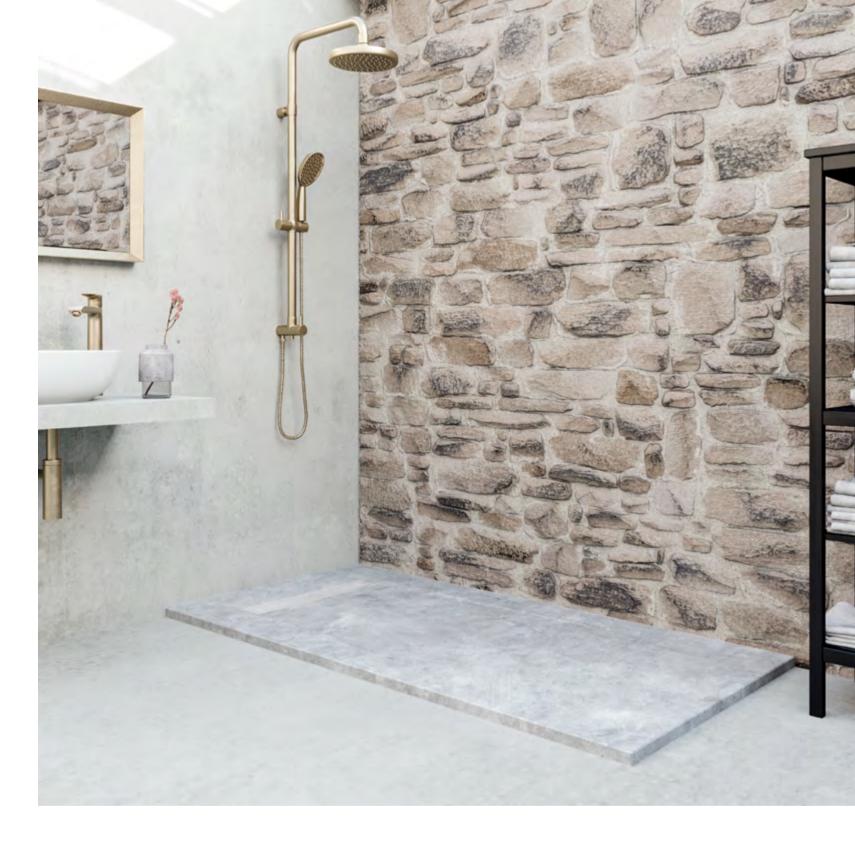

### Cement

In this environment our **Cement** model is the main feature; the natural stone, the gold of the faucet and the mirror, as well as the micro cement of the walls and floor, add a very special touch. A bathroom that is part of a rural farmhouse restored with great taste, where its original elements and textures are mixed with very modern and contemporary details, adding a great deal of personality and design to the whole.