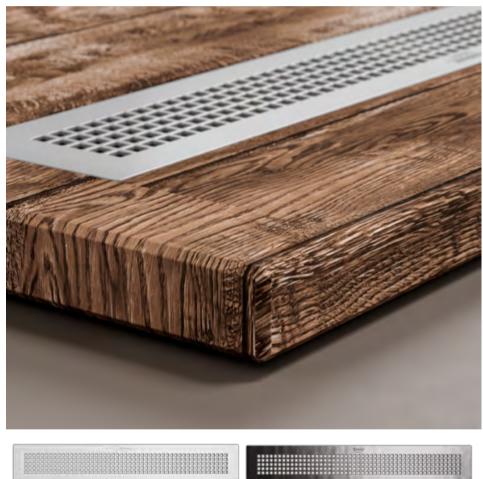

And let's not forget about the details we see in the featured photo, a texture and roughness that we can almost touch. **Print** shower trays are printed on all sides. Luxury shower trays that will add a special touch to your bathroom.

We highlight the finishes of all Print shower trays for their exquisite taste for details.

DECO Collection INDUSTRIAL Collect NATURE Collection STONE Collection WOOD Collection