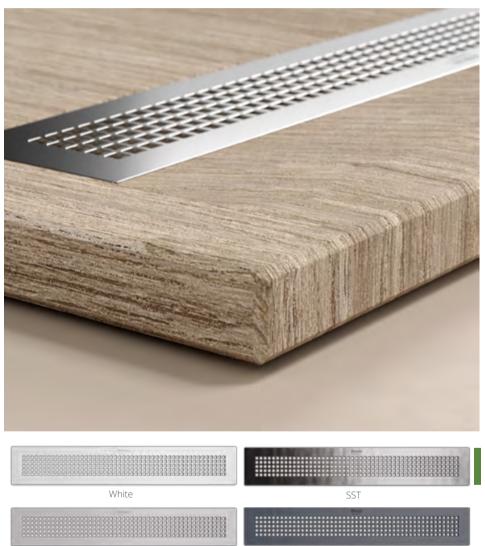

And let's not forget about the details we see in the featured photo, a texture and roughness that we can almost touch. **Print** shower trays are printed on all sides. Luxury shower trays that will add a special touch to your bathroom.

We highlight the finishes of all Print shower trays for their exquisite taste for details.

DECO Collection INDUSTRIAL Collect NATURE Collection STONE Collection WOOD Collection