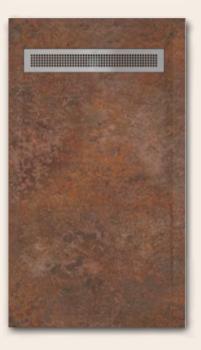

### Oxide

This bathroom environment is inside a spacious and modern Loft that was previously an industrial building. Our **Oxide** model feels great in its new space, wrapped between micro cement walls and old cracked cement. A worn but very modern touch that combines wonderfully with the chrome faucet and very modern to match the color of the drain. A space with a lot of personality that mixes the spent with the modern and new, a hybrid style for our popular Oxide shower tray model.