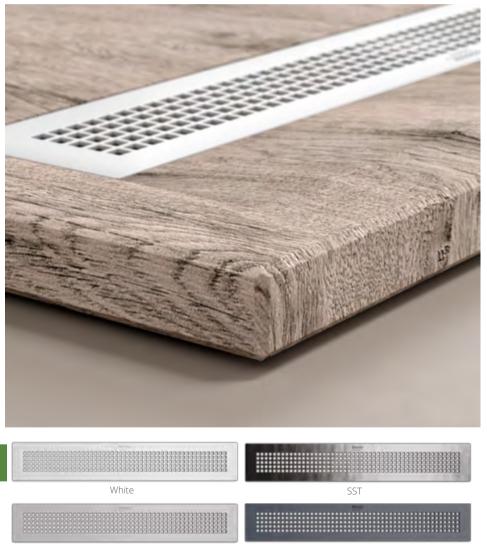

ut in this feminine bathroom environment, between the 2019 Living Coral color of the wall and a pearl gray floor that matches the drain grid. A romantic atmosphere in which our model feels very comfortable, surrounded by retro details and ornaments, such as the white mirror and a golden tap with white touches. A bath with the Pantone color of the year that sends out very positive vibrations.













### Colorado

Our main feature **Colorado** feels very comfortable in this summer atmosphere, inspired by the waves of the sea. We discover a picture with sea textures that combine very well with the turquoise blue tone of the side wall and the front tiles with different shades of blue, with curved shapes simulating the body of a mermaid. A very contemporary trend in bathroom decoration.







DECO Collection INDUSTRIAL Collect NATURE Collection STONE Collection WOOD Collection





### Sequoia

For this environment we wanted to place our main element accompanying its cousin, the decorative tree on its left to honor its name, since **Sequoia** is one of the largest trees in the world. Accompanied by very natural elements, we see our **Sequoia** model in this brightly lit bathroom, with environment-friendly details, both in the products and in the material of the towels, and a stone wall making the whole set a very cozy space.













#### Available dimensions

#### Lateral drain

A (Length):120, 130, 140, 150, 160, 170, 180 cm. A1: 17 cm<sup>3</sup>, 23 cm<sup>4</sup> A2: Difference between A1 and the total length

**B (Width):** 70, 80, 90 cm.

<sup>3</sup> For showe