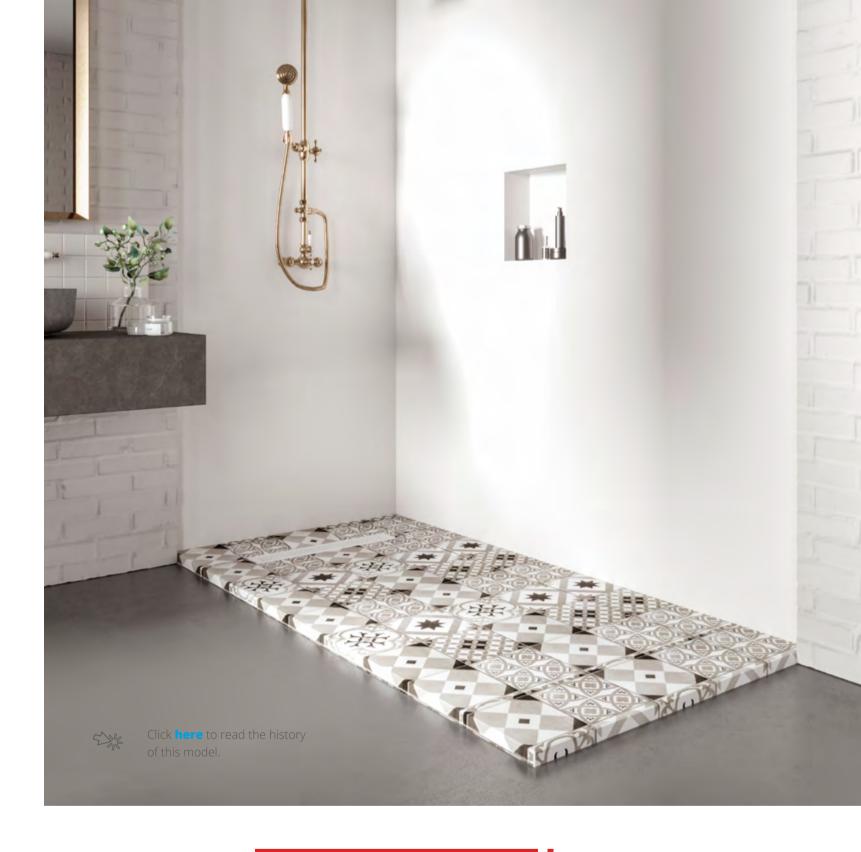

### Nostalgy

In this composition we see our **Nostalgy** model located comfortably in a bathroom with a vintage style that transports us to the past, to our grandmother's house. To that dreamy place that makes us feel so comfortable. A warm atmosphere that fits perfectly with the style of our **Nostalgy** shower tray, inspired by the hydraulic pavement. In this case it is combined with whites, textures, taps and rustic details that fit in wonderfully, highlighting the elegance of **Nostalgy**, our most nostalgic shower tray.

### Nostalgy