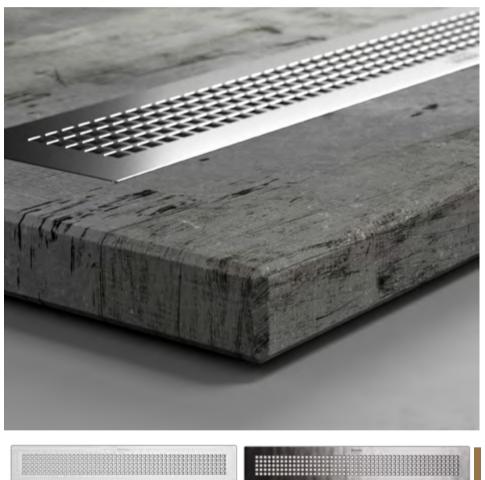

taste, where its original elements and textures are mixed with very modern and contemporary details, adding a great deal of personality and design to the whole.









**DECO** Collection **INDUSTRIAL** Col

**NATURE** Collection

**STONE** Collection

**WOOD** Collection





### Concrete

The beauty of hard concrete is reflected in our **Concrete** model and in this bathroom, where the predominant gray tones add value to the plants we see through the window. A combination of colors that match very well with our main feature; this green is also perfect to include in the decoration of the bathroom, whether that's towels, candles, shower gel or natural sponges. A bathroom where colors, textures and contrasts create the most harmonious design for our main feature: the **Concrete** model.











### Rock

Our **Rock** model feels very comfortable in this bathroom environment that was once a hard stone cave. This impressive result, where the common thread is still stone rock, has been achieved thanks to the passing of time and the hand of man. The huge window lets us see a lush garden that once was a forest. The floor is perfect gray micro cement that maintains the prominence of our **Rock** model and the different colors and textures that live alongside it. Modern details, with a current design for a shower tray that is very resistant and durable over time.







DECO Collection INDUSTRIAL Collect NATURE Collection STONE Collection WOOD Collection





#### Stone

An environment where the gray tones and stone texture of the shower tray are the protagonists. We see how o