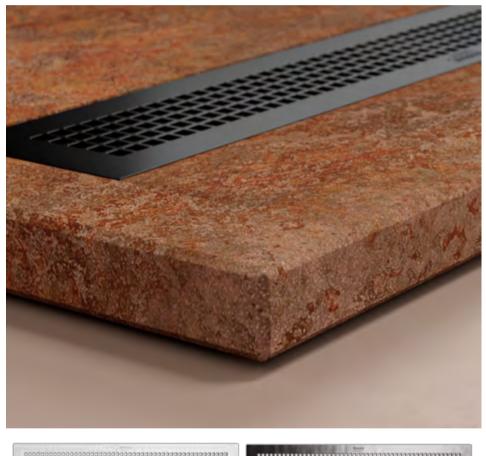

And let's not forget about the details we see in the featured photo, a texture and roughness that we can almost touch. **Print** shower trays are printed on all sides. Luxury shower trays that will add a special touch to your bathroom.

### Reef

Just like part of a ship submerged in the ocean, our **Reef** model could have been rescued by a shipwrecked man and transported to this beautiful place, on the small island of Monuriki in Fiji, to welcome this luxuriously detailed, unique shower tray.

With natural elements of stone and wood, the **Reef** model stands out in this environment and lets us glimpse the light and the jungle of the island.

A very special model, rusted for years by the harsh waters of the Pacific Ocean, to achieve a unique result in luxury shower trays.