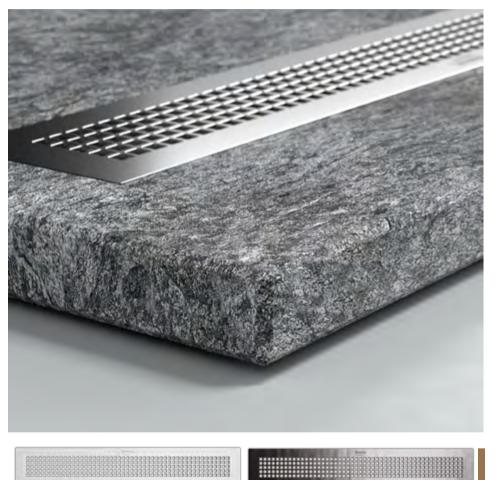

Bosnor shower trays are manufactured using our Solid Syntech material as a base, a Solid Surface material made of a highperformance polyester resin and a high-finesse and high-purity non-mineral synthetic filler called ATH (aluminum trihydroxide).

### Composition

This material is composed of a high-performance polyester resin and a high-finesse and high-purity non-mineral synthetic filler called ATH (aluminum trihydroxide). The result is a completely homogeneous material, technically superior to other market options.

**SolidSynthec** is a high-quality technical material developed by **Bosnor**, suitable for use as a cladding or base for the manufacture of solid and compact shower trays.