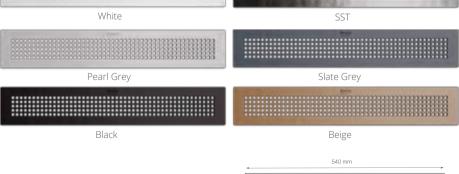

Long grilles for your drain, in 6 different colors that you can combine with a wave of models to choose from to live in your most vital space, your bathroom.

DECO Collection INDUSTRIAL Collection NATURE Collection STONE Collection WOOD Collection

 Pearl Grey
 Slate Grey

 Black
 Beige

 400 mm
 100 mm

 100 mm
 100 mm