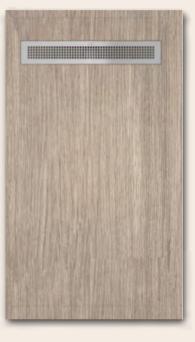

### Atlantic

Our Atlantic model is a jewel that looks great in this environment inspired by the famous Tiffany's jewelry, where the Pantone 1837C color, registered by this emblematic brand, highlights the white and black streaks of our main feature. In the background we see combined with this popular color, small tiles that shine like diamonds, between a modern mirror, a black stone sink and contemporary furniture with straight lines. Elegance is lasting, as is taste for what's good and authentic.