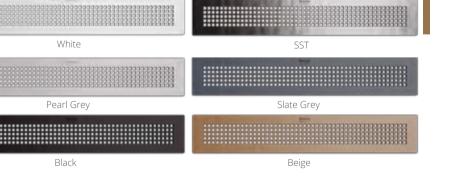

Long grilles for your drain, in 6 different colors that you can combine with a wave of models to choose from to live in your most vital space, your bathroom.

# Drain covers