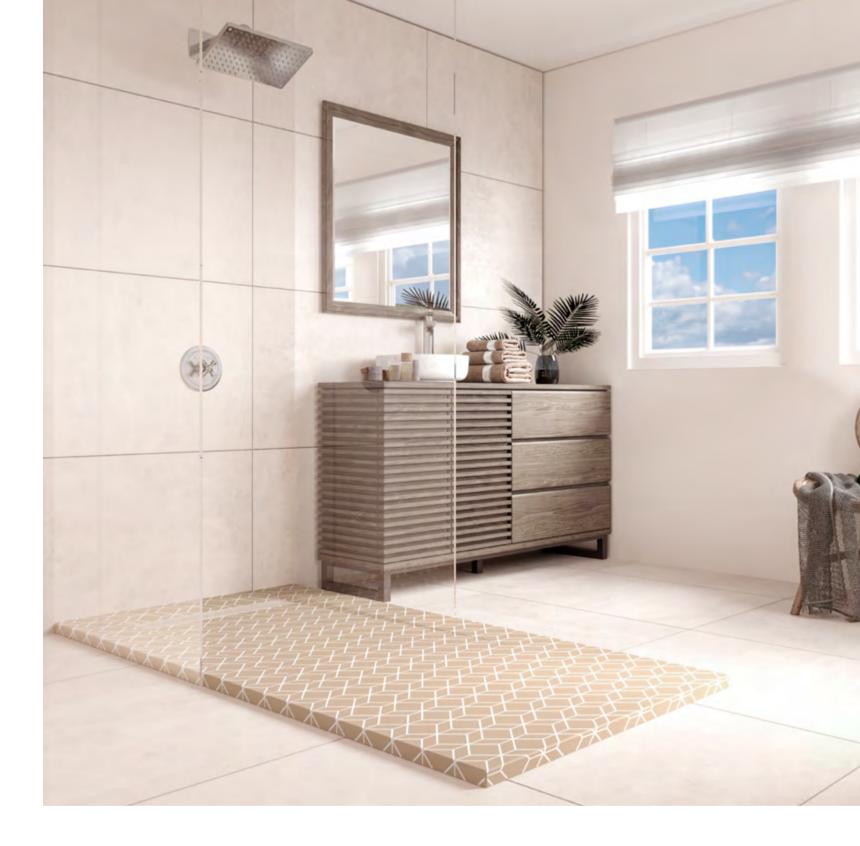

### Lines

The creamy colors of this bathroom allow for the perfect integration of our key element **Lines** in the set. A bathroom boasting a lot of light, natural light that enters through the window from the garden. Our **Lines** shower tray's details imitate a grid in white lines, making it very original. Ideal for bathrooms in earth, beige and white tones with some black detail. In this case the color of the drain cover is beige, as we see can see in more detail in the featured section.