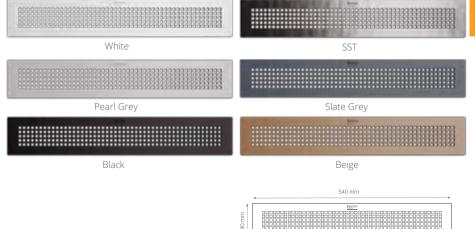

Long grilles for your drain, in 6 different colors that you can combine with a wave of models to choose from to live in your most vital space, your bathroom.

DECO Collection INDUSTRIAL Collection NATURE Collection STONE Collection WOOD Collection

 Pearl Grey
 Slate Grey

 Black
 Beige

 400 mm
 100 mm

 100 mm
 100 mm