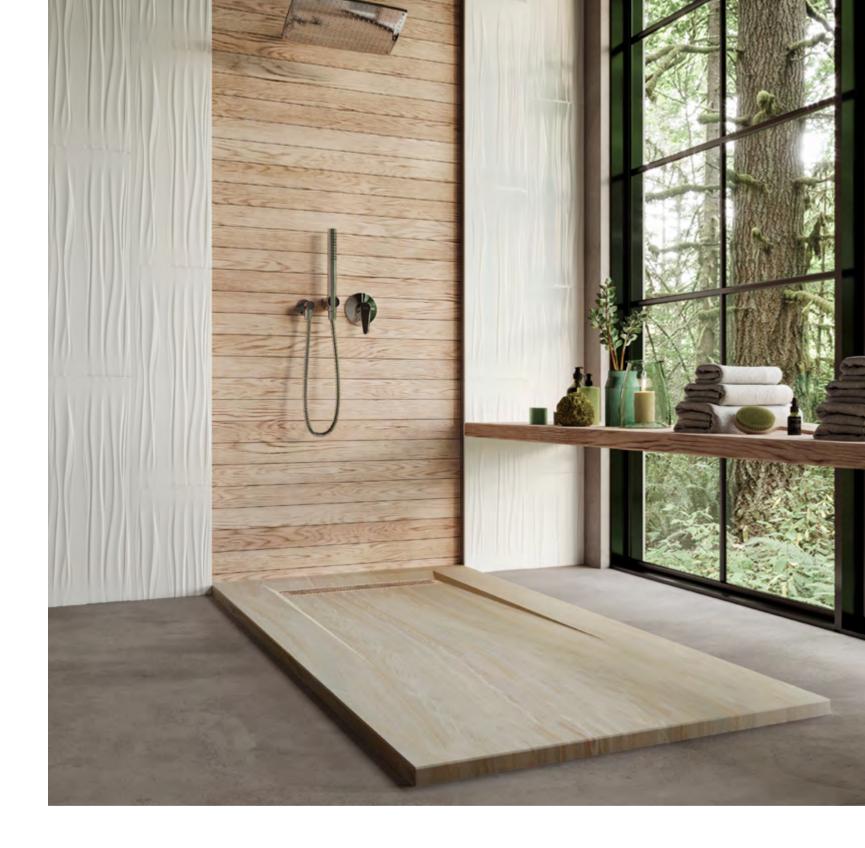

### Marble

The Nature Collection is pure NATURE and our **Marble** model also feels very comfortable being a part of it. The green of the forest that we see through the window, the natural wood front and even the wall tiles that remind us of water traces. All this in white, beige and light green tones that highlight the natural beauty of our **Marble** model.