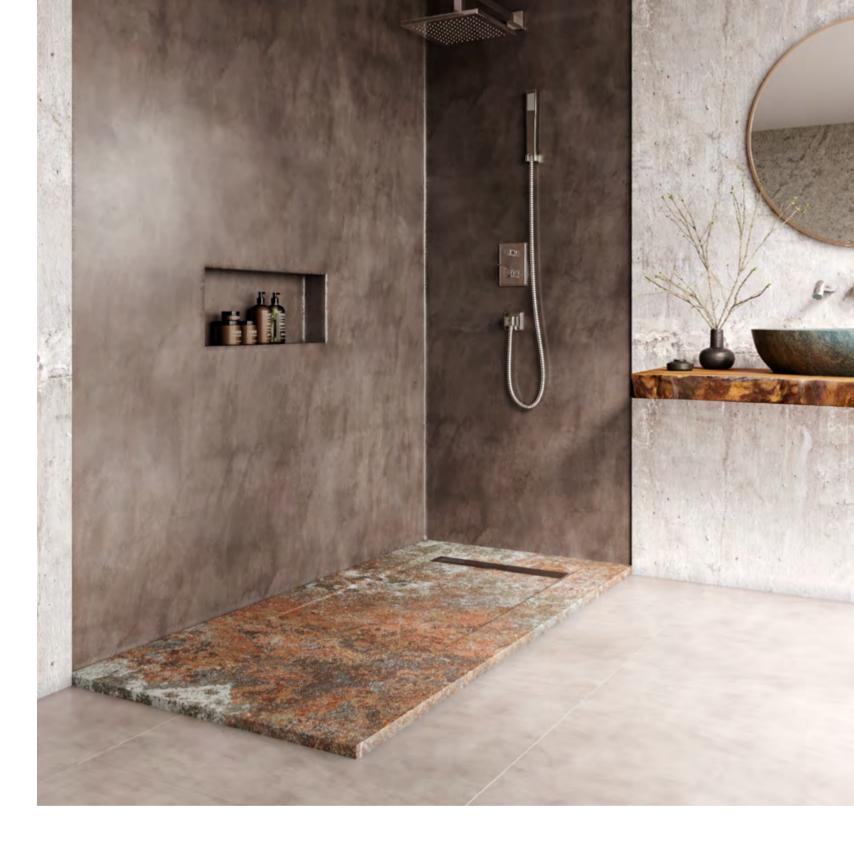

### Oxide

This bathroom environment is inside a spacious and modern Loft that was previously an industrial building. Our **Oxide** model feels great in its new space, wrapped between micro cement walls and old cracked cement. A worn but very modern touch that combines wonderfully with the chrome faucet and very modern to match the color of the drain. A space with a lot of personality that mixes the spent with the modern and new, a hybrid style for our popular Oxide shower tray model.