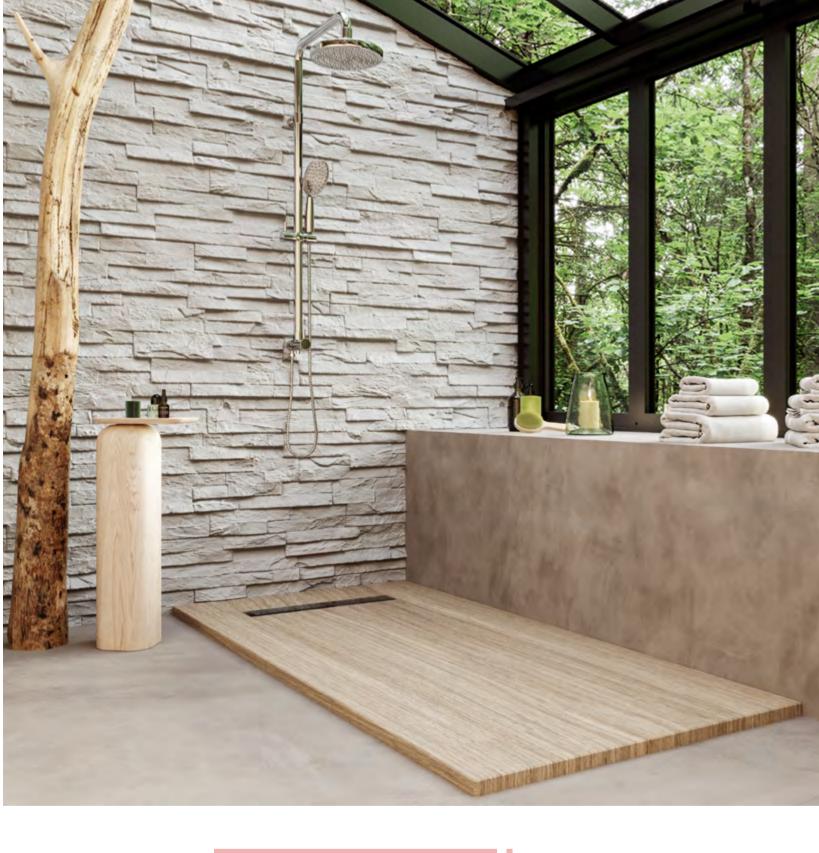

### Sequoia

For this environment we wanted to place our main element accompanying its cousin, the decorative tree on its left to honor its name, since **Sequoia** is one of the largest trees in the world. Accompanied by very natural elements, we see our **Sequoia** model in this brightly lit bathroom, with environment-friendly details, both in the products and in the material of the towels, and a stone wall making the whole set a very cozy space.