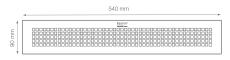

#### Lateral drain

A (Length):120, 130, 140, 150, 160, 170, 180 cm. A1: 17 cm<sup>3</sup>, 23 cm<sup>4</sup> A2: Difference between A1 and the total length

**B (Width):** 70, 80, 90 cm.

<sup>3</sup> For shower trays of 120cm length and/or70 cm width <sup>4</sup> Fort he rest of shower trays

Our shower trays are available in 7 different lengths and 3 different widths, which can be combined in accordance with your needs.