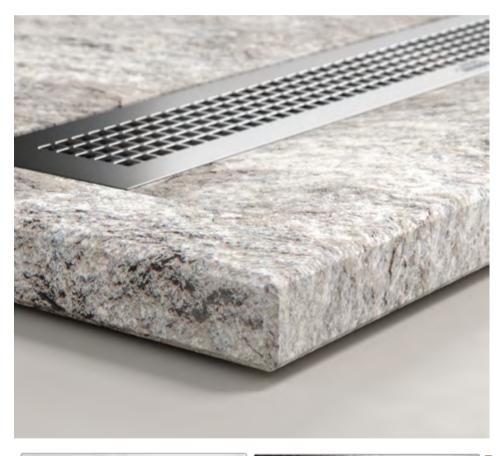

And let's not forget about the details we see in the featured photo, a texture and roughness that we can almost touch. **Print** shower trays are printed on all sides. Luxury shower trays that will add a special touch to your bathroom.

#### Drain