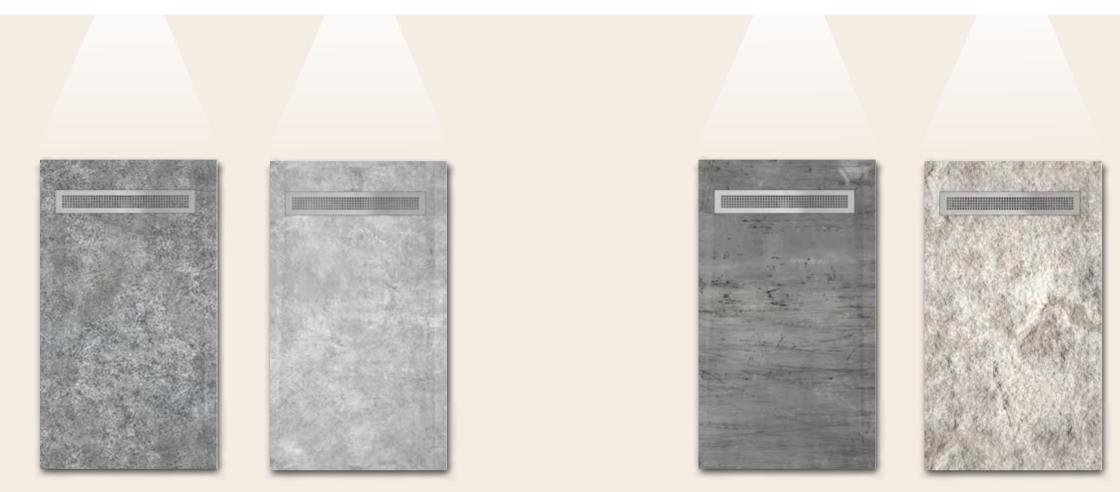

> DECO : Lines, Loop, Mosaic, Nostalgy, Pyramid INDUSTRIAL : Bluish, Iron, Oxide, Reef, Rusty NATURE : Atacama, Calacatta, Marble, Marfil, Markina STONE : Ash, Cement, Concrete, Rock, Stone WOOD : Alberta, Atlantic, Cajun, Colorado, Sequoia

DECO Collection
INDUSTRIAL Collec
NATURE Collection

**STONE** Collection

**WOOD** Collection

Ash

Cement

Concrete

**STONE** Collection

## **STONE** Collection

Rock

Stone

### Stone Collection

A collection where the main feature is stone in different tonalities, textures and hardness, in particular gray, slate and earth