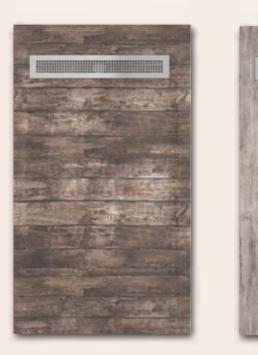

### Cajun

Our main feature **Cajun** stands out in this feminine bathroom environment, between the 2019 Living Coral color of the wall and a pearl gray floor that matches the drain grid. A romantic atmosphere in which our model feels very comfortable, surrounded by retro details and ornaments, such as the white mirror and a golden tap with white touches. A bath with the Pantone color of the year that sends out very positive vibrations.