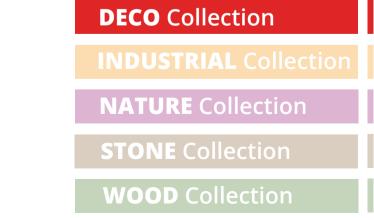

Long grilles for your drain, in 6 different colors that you can combine with a wave of models to choose from to live in your most vital space, your bathroom.

And let's not forget about the details we see in the featured photo, a texture and roughness that we can almost touch. **Print** shower trays are printed on all sides. Luxury shower trays that will add a special touch to your bathroom.