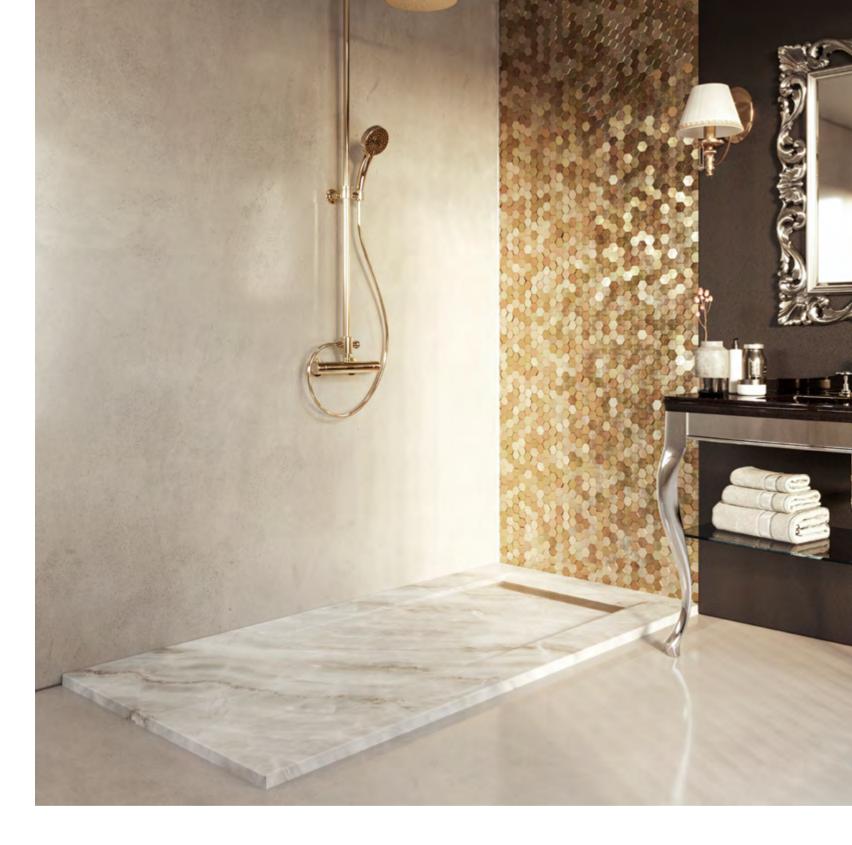

### Calacatta

**Calacatta** marbling is popular for its gray veins and the great whiteness of this much-desired marble. Our model creates this elegant texture to give a very sophisticated air to your bathroom. In this environment we see our model in a bathroom of a very high floor in the city, with large windows that allow a lot of light to flood the environment, contrasting with the dark tones both on the floor and on the small tiles of the wall. A stately model for an elegant bathroom.

### Calacatta