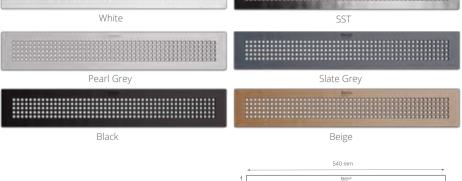

Long grilles for your drain, in 6 different colors that you can combine with a wave of models to choose from to live in your most vital space, your bathroom.

DECO Collection INDUSTRIAL Collection NATURE Collection STONE Collection WOOD Collection

 Pearl Grey
 Slate Grey

 Black
 Beige

 400 mm
 100 mm

 100 mm
 100 mm