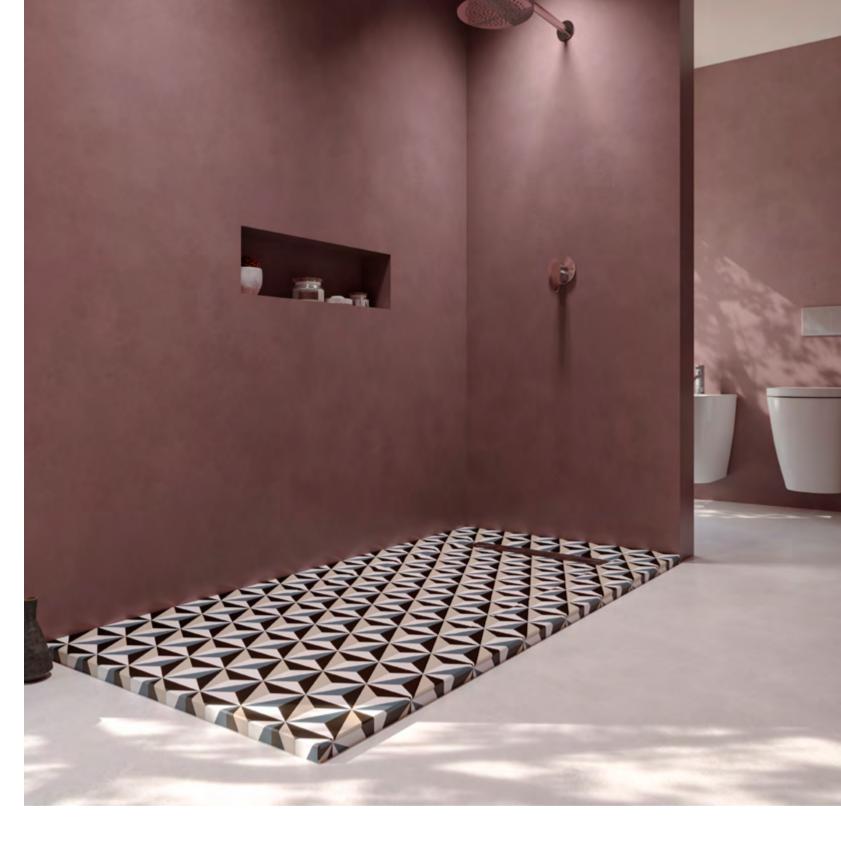

### Pyramid

In this bathroom environment we see the **Pyramid** model as the main feature of a modern and contemporary bathroom, with tainted colors that combine perfectly with the chrome and white colors and the details of our shower tray. The chromed drain cover melts between the triangles and stars of our **Pyramid** shower tray; a slightly cubist style tray for a bathroom with a hint of Pop.