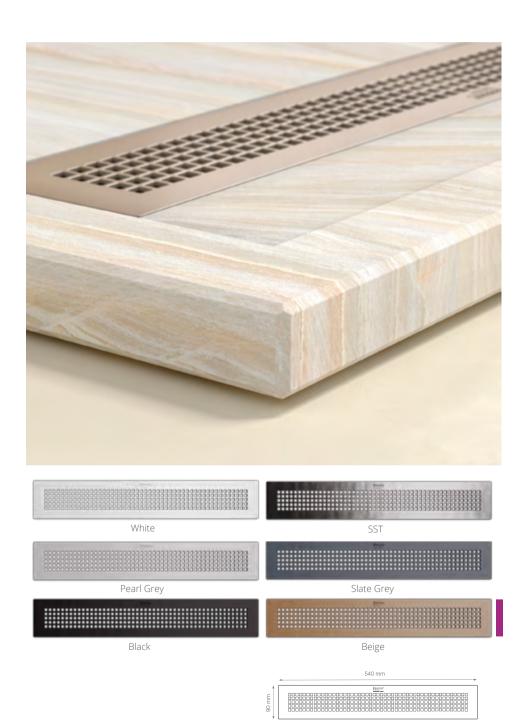

### Nature Collection

A collection inspired by the water of different types of natural stone, which reminds us of marble or granite

#### Atacama

A continuous water trail has guided the details that decorate our main element, the **Atacama** model, and that combines perfectly with all the elements of this bathroom environment.

Nature, beige tones and natural wood for a bathroom in which our main element stands out as if it were a work of art, created by nature to dazzle in your bathroom.