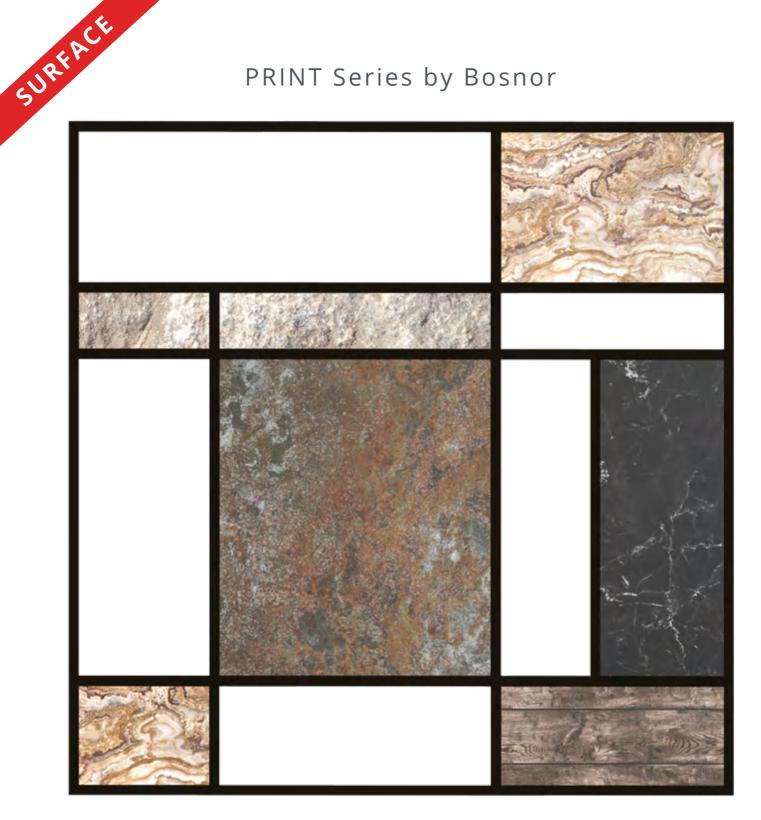

### PRINT Series by BOSNOR: An extraordinary shower tray for extraordinary people

Introducing the PRINT Series, manufactured using a digital sublimation printing technique patented by Bosnor, which allows us to obtain unlimited possibilities in colors and design. Five collections with individual personalities and unique designs:

> DECO : Lines, Loop, Mosaic, Nostalgy, Pyramid INDUSTRIAL : Bluish, Iron, Oxide, Reef, Rusty NATURE : Atacama, Calacatta, Marble, Marfil, Markina STONE : Ash, Cement, Concrete, Rock, Stone WOOD : Alberta, Atlantic, Cajun, Colorado, Sequoia