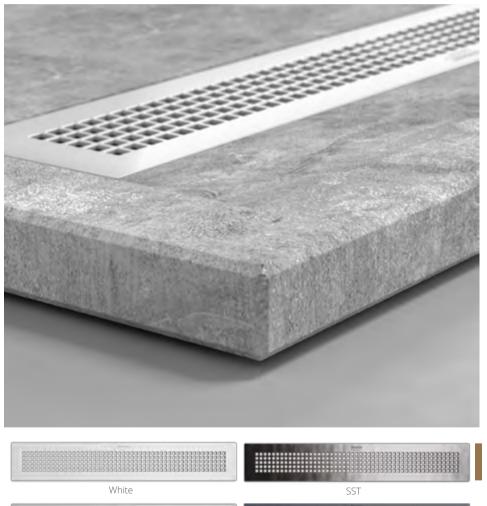

Long grilles for your drain, in 6 different colors that you can combine with a wave of models to choose from to live in your most vital space, your bathroom.

# Drain covers