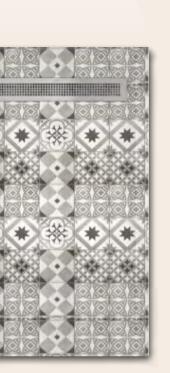

### Nostalgy

In this composition we see our **Nostalgy** model located comfortably in a bathroom with a vintage style that transports us to the past, to our grandmother's house. To that dreamy place that makes us feel so comfortable. A warm atmosphere that fits perfectly with the style of our **Nostalgy** shower tray, inspired by the hydraulic pavement. In this case it is combined with whites, textures, taps and rustic details that fit in wonderfully, highlighting the elegance of **Nostalgy**, our most nostalgic shower tray.