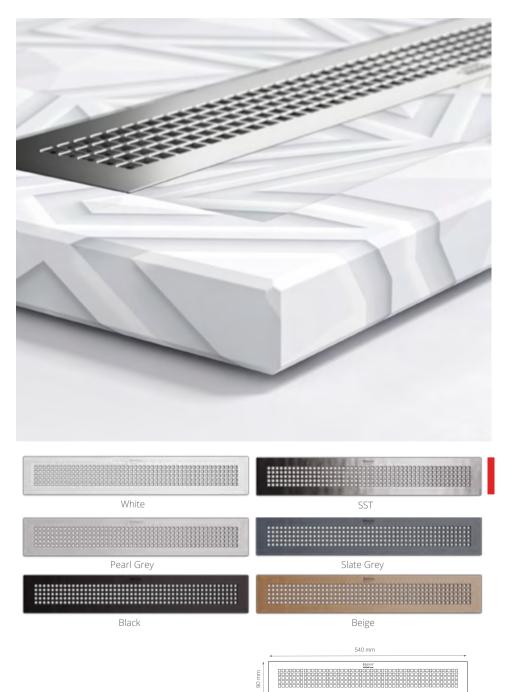

Long grilles for your drain, in 6 different colors that you can combine with a wave of models to choose from to live in your most vital space, your bathroom.

# Drain covers