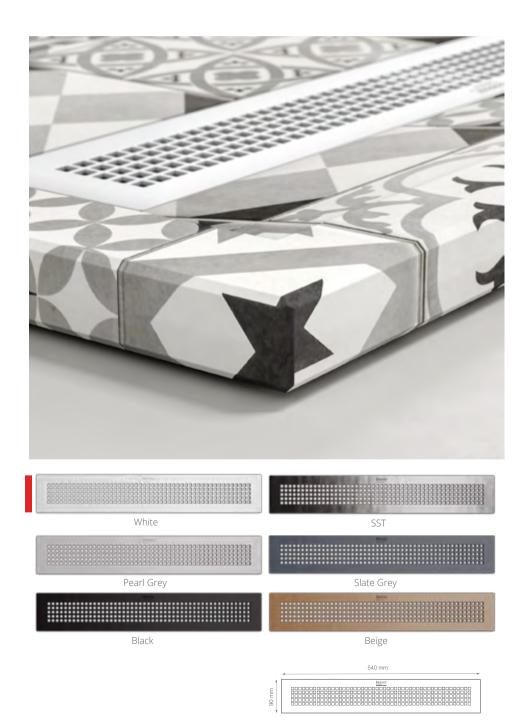

### Nostalgy

In this composition we see our **Nostalgy** model located comfortably in a bathroom with a vintage style that transports us to the past, to our grandmother's house. To that dreamy place that makes us feel so comfortable. A warm atmosphere that fits perfectly with the style of our **Nostalgy** shower tray, inspired by the hydraulic pavement. In this case it is combined with whites, textures, taps and rustic details that fit in wonderfully, highlighting the elegance of **Nostalgy**, our most nostalgic shower tray.

# Drain covers