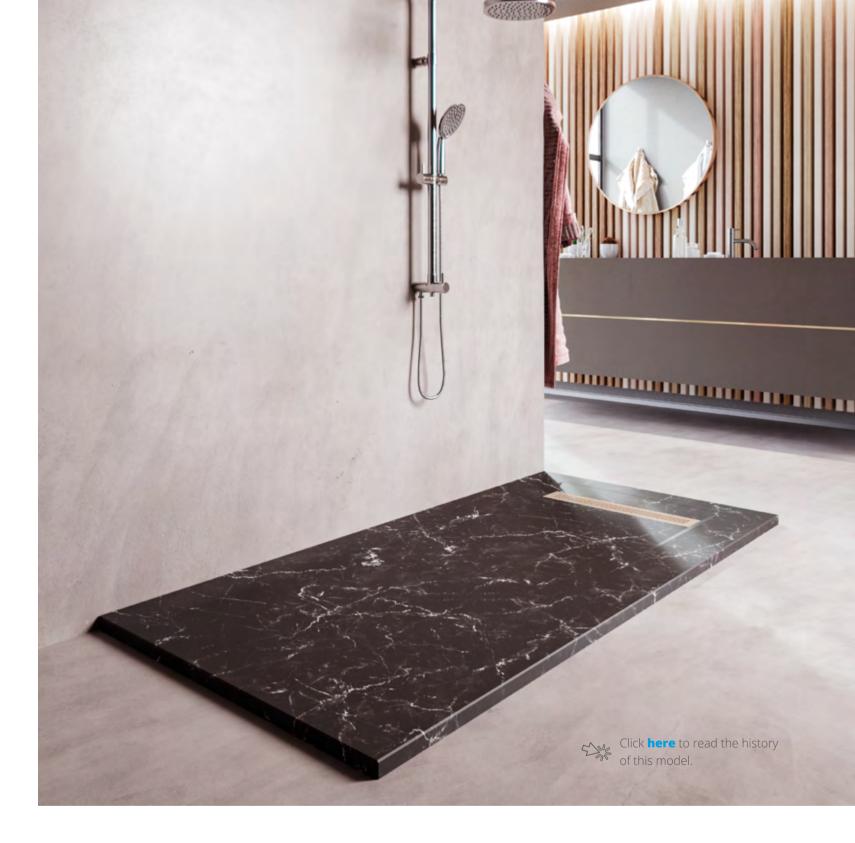

### Marfil

Beige, chocolate and silver are the colors that accompany our main feature, the **Marfil** model of our Nature collection. A bathroom with lots of light, spacious, with classic gold details, including for the tap, mirror, light, sink and a front full of golden glow. A current trend, all in combination with a floor and broken white wall almost gray with brightness, as if it were marble. A luxury bathroom where our **Marfil** model lives in all its glorious details.