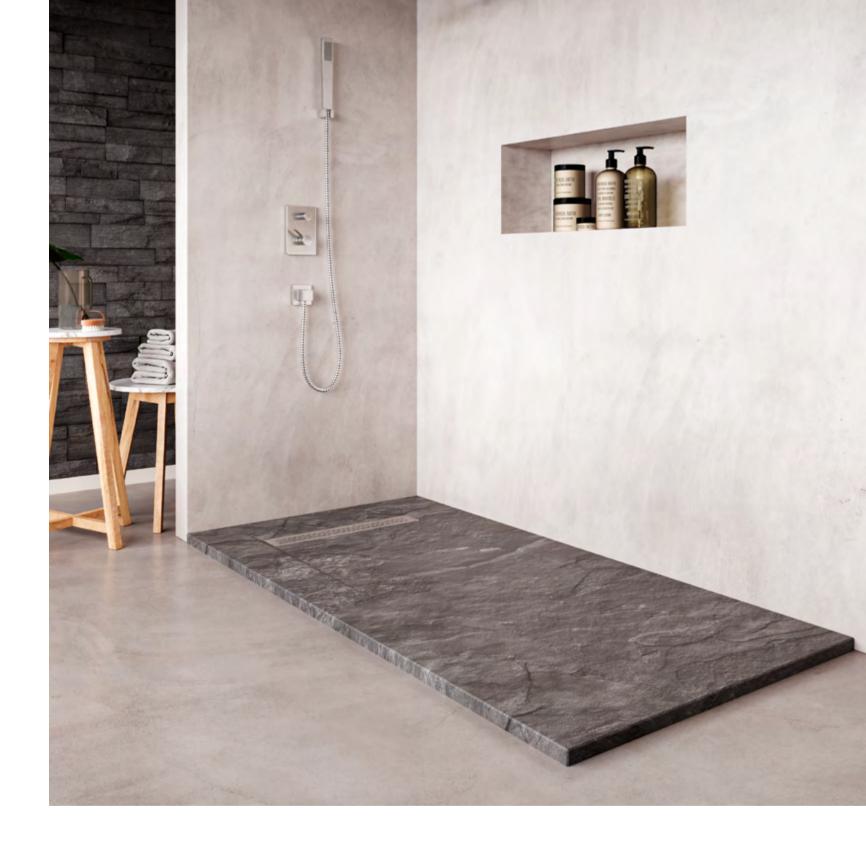

#### Stone

An environment where the gray tones and stone texture of the shower tray are the protagonists. We see how our **Stone** stands out among the light gray colors that surround it. With chrome and modern faucet details that combine beautifully with the color of the drain grate.

A modern atmosphere with stone texture in shades of slate, living beautifully here with our **Stone** model.

**DECO** Collection

**NATURE** Collection

**STONE** Collection

**WOOD** Collection

Atlantic

C/ Els Cirers, 8 08811, Canyelles (Barcelona) Tel.: +34 93 818 88 26 info@bosnorsl.com www.bosnorsl.com