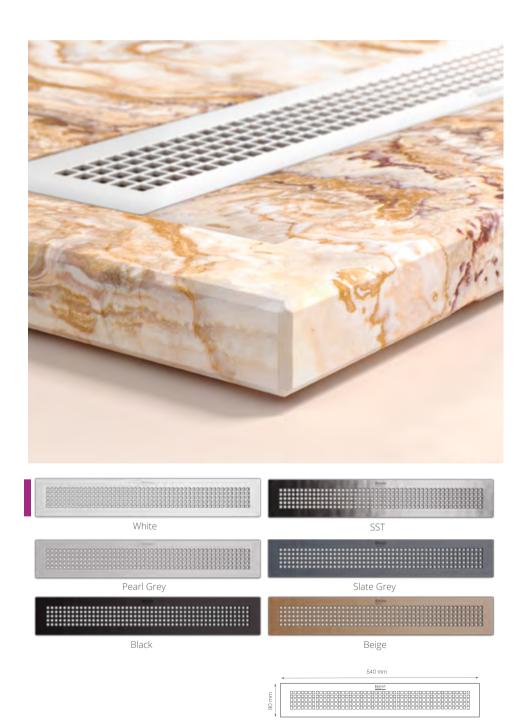

#### Atacama

A continuous water trail has guided the details that decorate our main element, the **Atacama** model, and that combines perfectly with all the elements of this bathroom environment.

Nature, beige tones and natural wood for a bathroom in which our main element stands out as if it were a work of art, created by nature to dazzle in your bathroom.