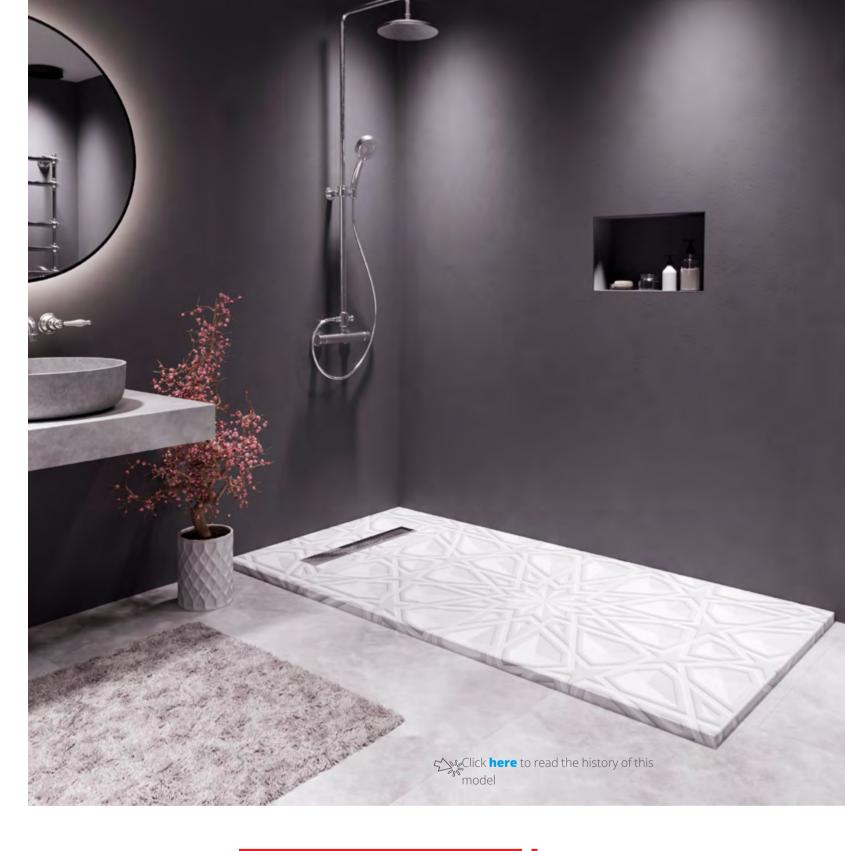

# Surface

Imagine being able to live the sensation that surfing leaves on your skin. Security, balance, emotion, adventure and of course, art; **Bosnor** offers all this at your feet.

An innovative, dynamic, elegant design, with both curves and straight lines, durable, resistant, versatile and ready for you to fall in love with it.

#### Mosaic

In this composition we see our main feature **Mosaic**, the shower tray with details of stars and intertwined lines, stand out in this nocturnal environment as a great star that shines in the darkness of the night. This bathroom takes us to that moment, while we look at the stars and planets on a summer night from the mountains.

**Mosaic** combines perfectly well with blue, lilac and pink tones, with chrome faucet and light gray details that make it stand out among all the elements and materials of this bathroom.